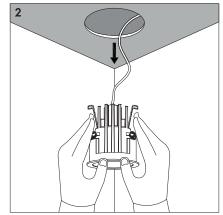

## PREPARATIONS:

Before assembling the luminaire, carefully read these instructions to make sure the luminaire functions correctly and safely • The mains isolator on the consumer unit/fuse board must be in "OFF" position before commencing any electrical work • The luminaires should be mounted on a flat, smooth surface • With all painted/plated products some shade and finishing variation may occur, please make sure the luminaires are checked before installation • The luminaire must not be modified. Modifying the luminaire in any way invalidates the guarantee of conformity with standards and directives in force and it could make the actual luminaire hazardous • Before connecting the luminaire, make sure the mains power supply corresponds to the power indicated on the luminaire label • Never cover the luminaire during use. Luminaires classified for indoor use must never be used outdoors even if they are protected from the elements • The manufacturer reserves the right to change the product specification without prior notice.

## ! PLEASE NOTE: Installation must be done by qualified and trained personnel!