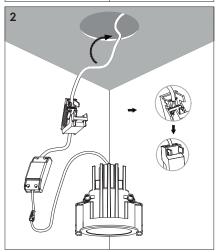

## PREPARATIONS:

Before assembling the luminaire, carefully read these instructions to make sure the luminaire functions correctly and safely • The mains isolator on the consumer unit/fuse board must be in "OFF" position before commencing any electrical work • The luminaires should be mounted on a flat, smooth surface • With all painted/plated products some shade and finishing variation may occur, please make sure the luminaires are checked before installation • The luminaire must not be modified. Modifying the luminaire in any way invalidates the guarantee of conformity with standards and directives in force and it could make the actual luminaire hazardous • Before connecting the luminaire, make sure the mains power supply corresponds to the power indicated on the luminaire label • Never cover the luminaire during use. Luminaires classified for indoor use must never be used outdoors even if they are protected from the elements • The manufacturer reserves the right to change the product specification without prior notice.

## ! PLEASE NOTE: Installation must be done by qualified and trained personnel!