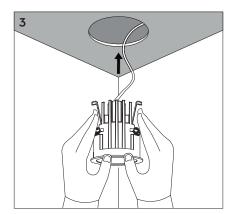

## PREPARATIONS:

Before assembling the luminaire, carefully read these instructions to make sure the luminaire functions correctly and safely • The mains isolator on the consumer unit/fuse board must be in "OFF" position before commencing any electrical work • The luminaires should be mounted on a flat, smooth surface • With all painted/plated products some shade and finishing variation may occur, please make sure the luminaires are checked before installation • The luminaire must not be modified. Modifying the luminaire in any way invalidates the guarantee of conformity with standards and directives in force and it could make the actual luminaire hazardous • Before connecting the luminaire, make sure the mains power supply corresponds to the power indicated on the luminaire label • Never cover the luminaire during use. Luminaires classified for indoor use must never be used outdoors even if they are protected from the elements • The manufacturer reserves the right to change the product specification without prior notice.

## ! PLEASE NOTE: Installation must be done by qualified and trained personnel!