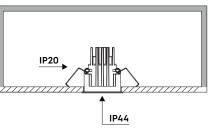

## PREPARATIONS:

Before assembling the luminaire, carefully read these instructions to make sure the luminaire functions correctly and safely • The mains isolator on the consumer unit/fuse board must be in "OFF" position before commencing any electrical work • The luminaires should be mounted on a flat, smooth surface • With all painted/plated products some shade and finishing variation may occur, please make sure the luminaires are checked before installation • The luminaire must not be modified. Modifying the luminaire in any way invalidates the guarantee of conformity with standards and directives in force and it could make the actual luminaire hazardous • Before connecting the luminaire, make sure the mains power supply corresponds to the power indicated on the luminaire label • Never cover the luminaire during use. Luminaires classified for indoor use must never be used outdoors even if they are protected from the elements • The manufacturer reserves the right to change the product specification without prior notice.