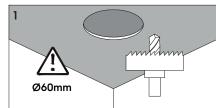

## PREPARATIONS:

Before assembling the luminaire, carefully read these instructions to make sure the luminaire functions correctly and safely • The mains isolator on the consumer unit/fuse board must be in "OFF" position before commencing any electrical work • The luminaires should be mounted on a flat, smooth surface • With all painted/plated products some shade and finishing variation may occur, please make sure the luminaires are checked before installation • The luminaire must not be modified. Modifying the luminaire in any way invalidates the guarantee of conformity with standards and directives in force and it could make the actual luminaire hazardous • Before connecting the luminaire, make sure the mains power supply corresponds to the power indicated on the luminaire label • Never cover the luminaire during use. Luminaires classified for indoor use must never be used outdoors even if they are protected from the elements • The manufacturer reserves the right to change the product specification without prior notice.

## ! PLEASE NOTE: Installation must be done by qualified and trained personnel!