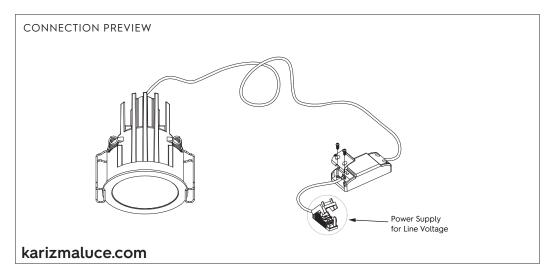

## PREPARATIONS:

Before assembling the luminaire, carefully read these instructions to make sure the luminaire functions correctly and safely • The mains isolator on the consumer unit/fuse board must be in "OFF" position before commencing any electrical work • The luminaires should be mounted on a flat, smooth surface • With all painted/plated products some shade and finishing variation may occur, please make sure the luminaires are checked before installation • The luminaire must not be modified. Modifying the luminaire in any way invalidates the guarantee of conformity with standards and directives in force and it could make the actual luminaire hazardous • Before connecting the luminaire, make sure the mains power supply corresponds to the power indicated on the luminaire label • Never cover the luminaire during use. Luminaires classified for indoor use must never be used outdoors even if they are protected from the elements • The manufacturer reserves the right to change the product specification without prior notice.

## ! PLEASE NOTE: Installation must be done by qualified and trained personnel!