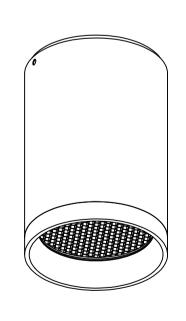

## USER MANUAL LED SURFACE DOWNLIGHT

1.SWITCH OFF MAIN
2.MAKE HOLE PATTERN
3.INSTALL THE BASE PLATE
4.CONNECT LAMP TO THE MAIN
5.DRIVE IN THE SCREWS UNTILL TIGHT
6.SWITCH ON THE MAIN AND LIGHT ON

BL246 D79xH120(mm) LED-12W

BL247 D102xH130(mm) LED-20W

Lamp: CREE COB LED

Color: 2700K/3000K/4000K/6000K

Color rendering: Ra90 Input: 220V-240V AC

Current: Constant 300mA/500mA

Frequency: 50/60Hz Watt: 12W/20W Life span: 20,000hrs

Operating temp:-20°C-+40°C