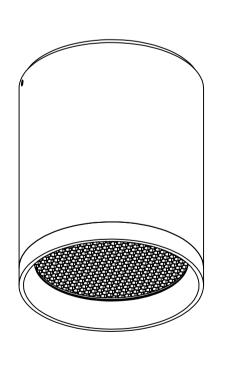

## USER MANUAL LED SURFACE DOWNLIGHT

1.SWITCH OFF MAIN
2.MAKE HOLE PATTERN
3.INSTALL THE BASE PLATE
4.CONNECT LAMP TO THE MAIN
5.DRIVE IN THE SCREWS UNTILL TIGHT
6.SWITCH ON THE MAIN AND LIGHT ON

BL246 D79xH120(mm) LED-12W

BL247 D102xH130(mm) LED-20W

Lamp: CREE COB LED

Color: 2700K/3000K/4000K/6000K

Color rendering: Ra90 Input: 220V-240V AC

Current: Constant 300mA/500mA

Frequency: 50/60Hz Watt: 12W/20W Life span: 20,000hrs

Operating temp:-20°C-+40°C