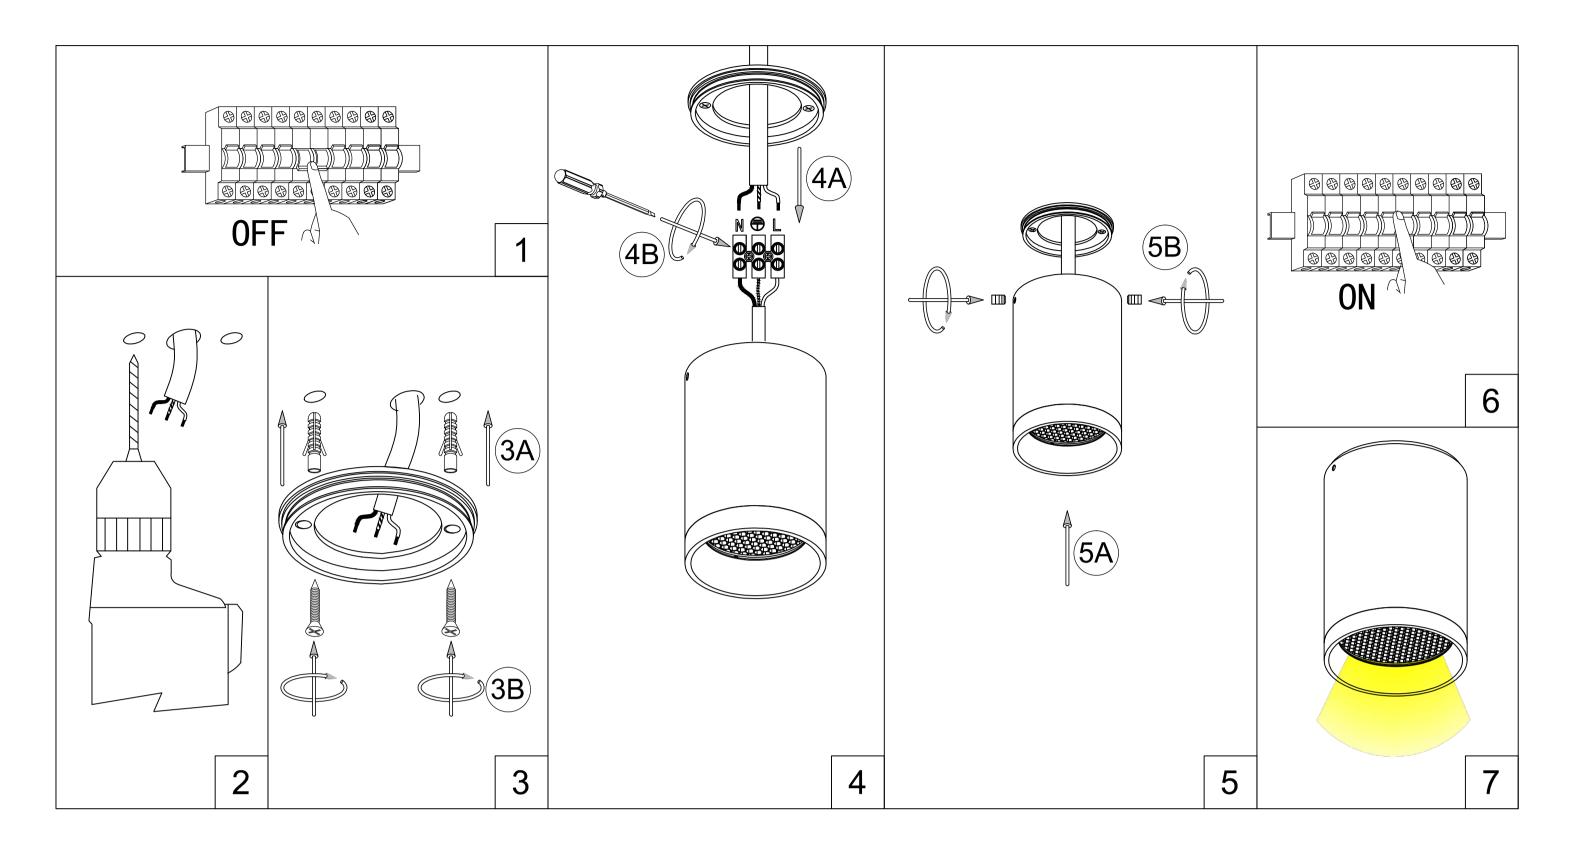

## USER MANUAL LED SURFACE DOWNLIGHT

1.SWITCH OFF MAIN
2.MAKE HOLE PATTERN
3.INSTALL THE BASE PLATE
4.CONNECT LAMP TO THE MAIN
5.DRIVE IN THE SCREWS UNTILL TIGHT
6.SWITCH ON THE MAIN AND LIGHT ON

BL246 D79xH120(mm) LED-12W

BL247 D102xH130(mm) LED-20W

Lamp: CREE COB LED

Color: 2700K/3000K/4000K/6000K

Color rendering: Ra90 Input: 220V-240V AC

Current: Constant 300mA/500mA

Frequency: 50/60Hz Watt: 12W/20W Life span: 20,000hrs

Operating temp:-20°C-+40°C