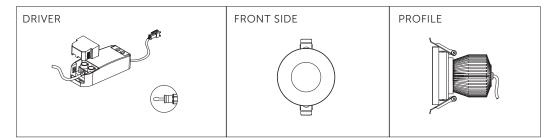

## ! PLEASE NOTE: Installation must be done by qualified and trained personnel!

| REF.  | Ø<br>(mm) | C<br>(mm) | H<br>(mm) | S<br>(mm) |
|-------|-----------|-----------|-----------|-----------|
| Bordo | 86        | 60        | 108       | Driver    |