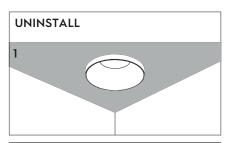

## ! PLEASE NOTE: Installation must be done by qualified and trained personnel!

| REF.  | Ø<br>(mm) | C<br>(mm) | H<br>(mm) | S<br>(mm) |
|-------|-----------|-----------|-----------|-----------|
| Bordo | 86        | 60        | 108       | Driver    |