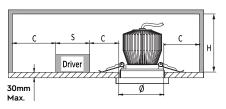

## ! PLEASE NOTE: Installation must be done by qualified and trained personnel!

| REF.  | Ø<br>(mm) | C<br>(mm) | H<br>(mm) | S<br>(mm) |
|-------|-----------|-----------|-----------|-----------|
| Bordo | 86        | 60        | 108       | Driver    |