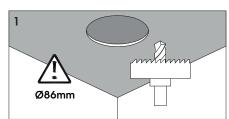

## ! PLEASE NOTE: Installation must be done by qualified and trained personnel!

| REF.  | Ø<br>(mm) | C<br>(mm) | H<br>(mm) | S<br>(mm) |
|-------|-----------|-----------|-----------|-----------|
| Bordo | 86        | 60        | 108       | Driver    |