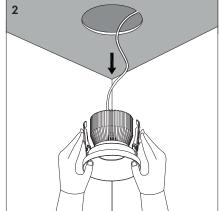

## ! PLEASE NOTE: Installation must be done by qualified and trained personnel!

| REF.  | Ø<br>(mm) | C<br>(mm) | H<br>(mm) | S<br>(mm) |
|-------|-----------|-----------|-----------|-----------|
| Bordo | 86        | 60        | 108       | Driver    |