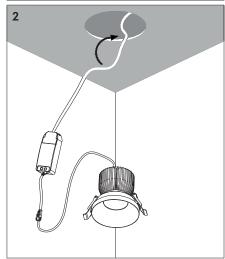

## ! PLEASE NOTE: Installation must be done by qualified and trained personnel!

| REF.  | Ø<br>(mm) | C<br>(mm) | H<br>(mm) | S<br>(mm) |
|-------|-----------|-----------|-----------|-----------|
| Bordo | 86        | 60        | 108       | Driver    |