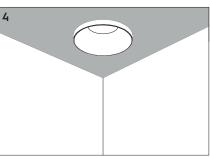

## ! PLEASE NOTE: Installation must be done by qualified and trained personnel!

| REF.  | Ø<br>(mm) | C<br>(mm) | H<br>(mm) | S<br>(mm) |
|-------|-----------|-----------|-----------|-----------|
| Bordo | 86        | 60        | 108       | Driver    |