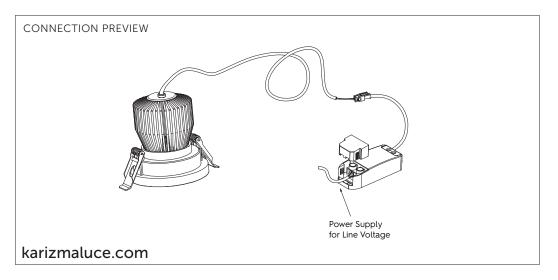

## PREPARATIONS:

Before assembling the luminaire, carefully read these instructions to make sure the luminaire functions correctly and safely • The mains isolator on the consumer unit/fuse board must be in "OFF" position before commencing any electrical work • The luminaires should be mounted on a flat, smooth surface • With all painted/plated products some shade and finishing variation may occur, please make sure the luminaires are checked before installation • The luminaire must not be modified. Modifying the luminaire in any way invalidates the guarantee of conformity with standards and directives in force and it could make the actual luminaire hazardous • Before connecting the luminaire, make sure the mains power supply corresponds to the power indicated on the luminaire label • Never cover the luminaire during use. Luminaires classified for indoor use must never be used outdoors even if they are protected from the elements • The manufacturer reserves the right to change the product specification without prior notice.