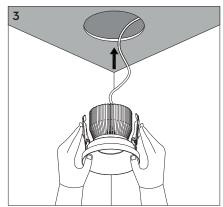

## ! PLEASE NOTE: Installation must be done by qualified and trained personnel!

| REF.  | Ø<br>(mm) | C<br>(mm) | H<br>(mm) | S<br>(mm) |
|-------|-----------|-----------|-----------|-----------|
| Bordo | 86        | 60        | 108       | Driver    |