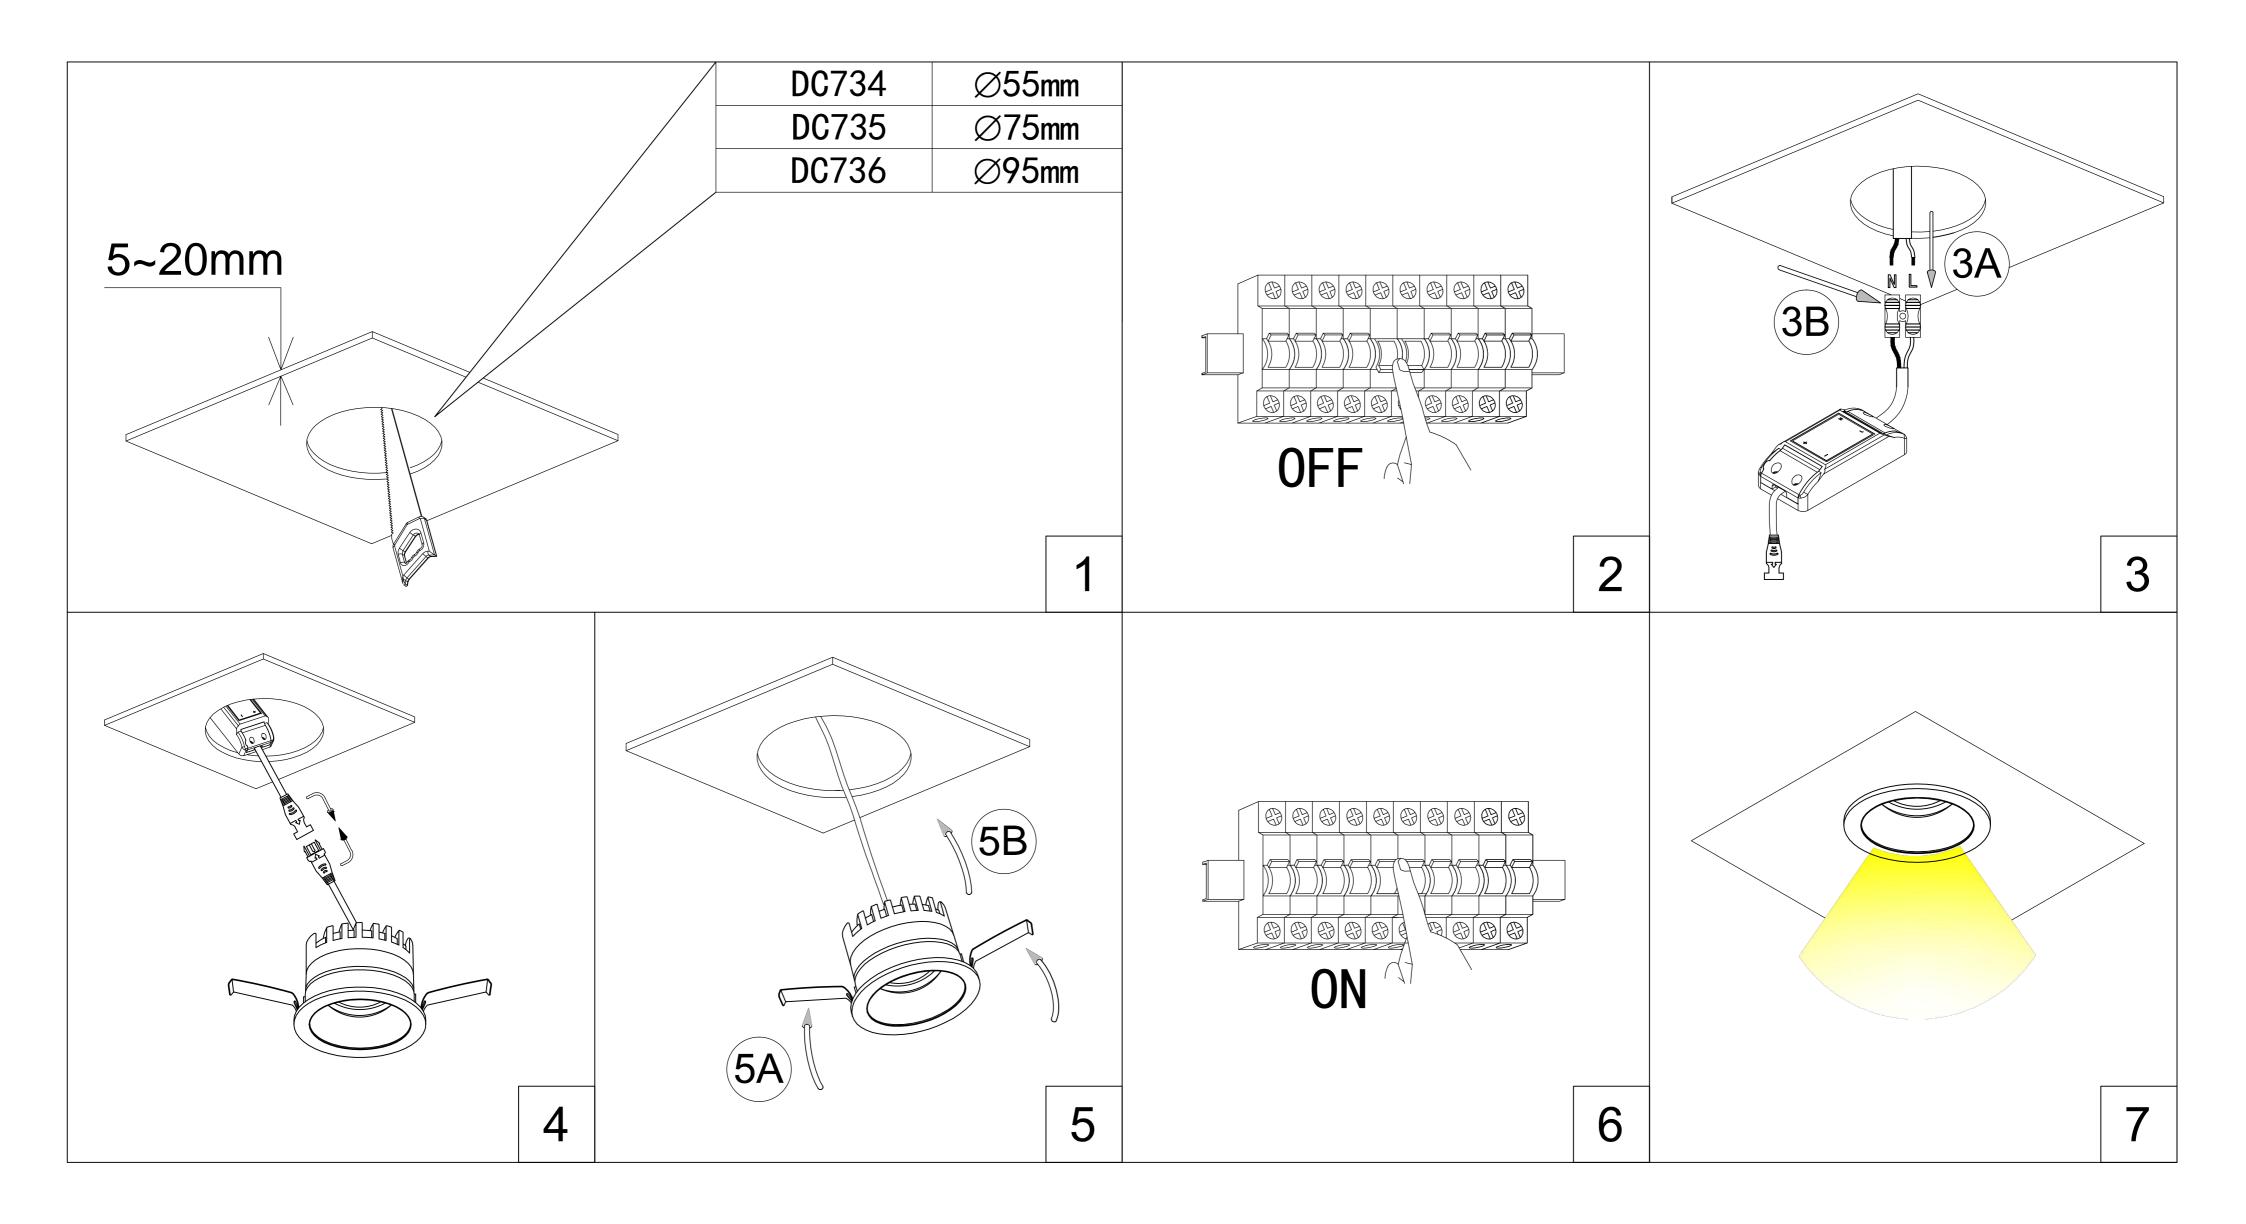

## DC734 DC735 DC736

## **USER MANUAL** LED RECESSED SPOTLIGHT

01.MAKE HOLE PATTERN 02.SWITCH OFF MAIN 03.CONNECT POWER-SUPPLY TO THE MAIN 04.CONNECT LAMP TO POWER SUPPLY 05.HOLD SPRINGS 06.PUT LAMP INTO CEILING 07.SWITCH ON THE MAIN AND LIGHT ON

CE

DC734 D63xH43(mm)

 $\langle ||| \rangle$ 

KG

F

DC735 D85xH49(mm) Lamp: CREE COB LED Color: 2700K/3000K/4000K/6000K Color rendering: Ra90 Input: 220V-240V AC Current: Constant 500/250/400mA Frequency: 50/60Hz Watt: 5W/9W/15W Life span: 50,000hrs Operating temp: -20°C -+40°C IP20 Dimmable: NO

LED-9W open:Ø75mm

DC736 D105xH63(mm) LED-15W open:Ø95mm

Cautions: a.Installed by qualified electrician b.Use only power-supply supplied by manufacturer for products guarantee