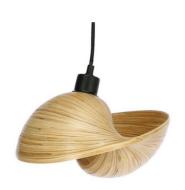

### PRODUCT PHOTOGRAPH

# GENERAL INFORMATION

| Product Code            | ZSB25   |
|-------------------------|---------|
| Collection              | BAMBOO  |
| Mounting Location       | Ceiling |
| Application Environment | Indoor  |

## MATERIAL

| Product Color | Nature |
|---------------|--------|
| Body Material | BAMBOO |