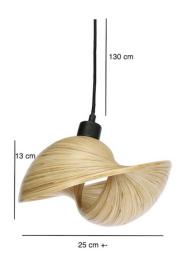

### **TECHNICAL DRAWING**

## **DIMENSION**

| WxH (cm)    | 25x13 |
|-------------|-------|
| Weight (kg) | 2     |