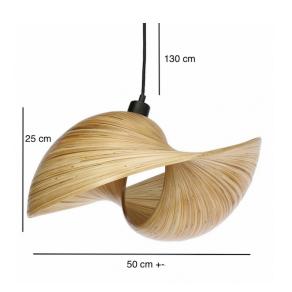

#### DIMENSION

| WxH (cm)    | 50x25 |
|-------------|-------|
| Weight (kg) | 3     |

# TECHNICAL DRAWING