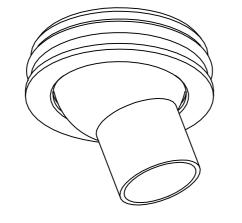

DC365 D33xH28(mm) LED-1W DC368 D45xH38(mm) LED-3W

> Cautions: a.Installed by qualified electrician b.Use only power-supply supplied by manufacturer for products guarantee