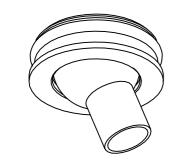

DC365 D33xH28(mm) LED-1W DC368 D45xH38(mm) LED-3W

> Cautions: a.Installed by qualified electrician b.Use only power-supply supplied by manufacturer for products guarantee