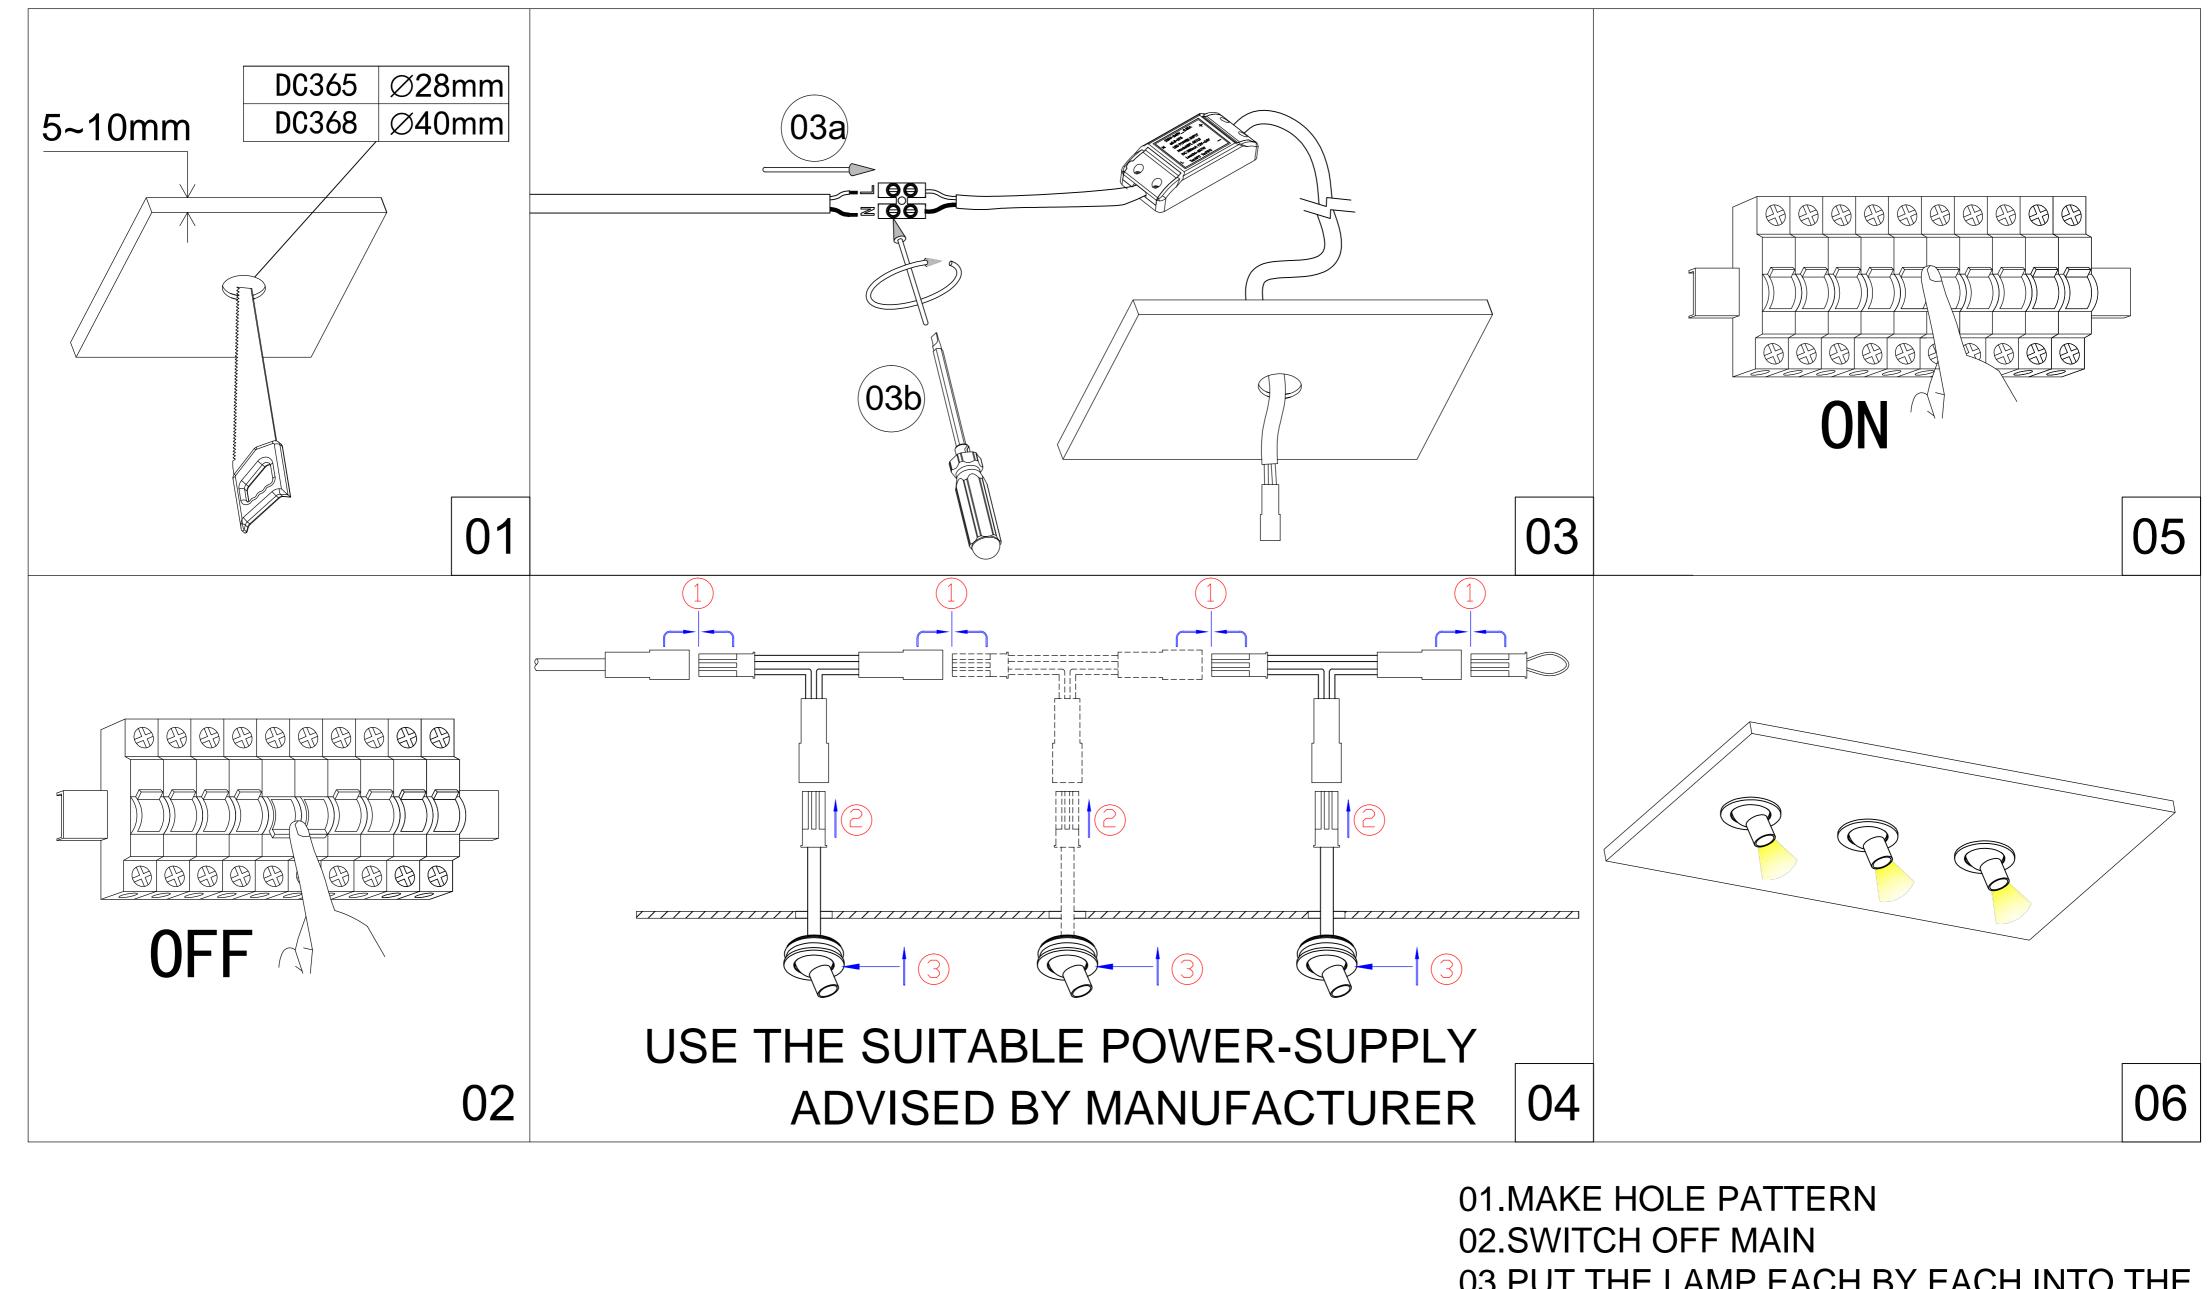

## **USER MANUAL** LED RECESSED DOWNLIGHT

CC KG

02.SWITCH OFF MAIN 03.PUT THE LAMP EACH BY EACH INTO THE CEILING AND CONNECT EACH OTHER AS DRAWING SHOWS 04.CONNECT POWER-SUPPLY TO THE MAIN 05.CONNECT THE LAMP TO POWER SUPPLY 06.SWITCH ON THE MAIN AND LIGHT ON