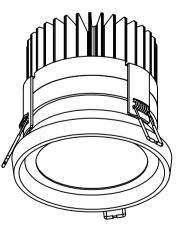

## USER MANUAL LED RECESSED SPOTLIGHT

01.MAKE HOLE PATTERN
02.SWITCH OFF MAIN
03.CONNECT POWER-SUPPLY TO THE MAIN
04.HOLD SPRINGS
05.PUT LAMP INTO CEILING
06.SWITCH ON THE MAIN AND LIGHT ON

DC411 D78xH63(mm) LED-6W open:⊘70mm

DC412 D123xH100(mm) LED-12W open:∅115mm

DC413 D123xH115(mm) LED-24W open:∅115mm

Lamp: CREE COB LED

Color: 2700K/3000K/4000K/6000K

Color rendering: Ra90 Input: 100V-240V AC

Current: Constant 600mA/300mA

Frequency: 50/60Hz Watt: 6W/12W/24W Life span: 40,000hrs