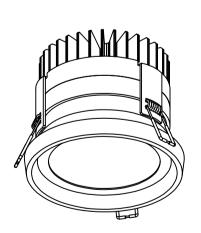

## USER MANUAL LED RECESSED SPOTLIGHT

01.MAKE HOLE PATTERN
02.SWITCH OFF MAIN
03.CONNECT POWER-SUPPLY TO THE MAIN
04.HOLD SPRINGS
05.PUT LAMP INTO CEILING
06.SWITCH ON THE MAIN AND LIGHT ON

DC411 D78xH63(mm) LED-6W open:⊘70mm

DC412 D123xH100(mm) LED-12W open:∅115mm

DC413 D123xH115(mm) LED-24W open:∅115mm

Lamp: CREE COB LED

Color: 2700K/3000K/4000K/6000K

Color rendering: Ra90 Input: 100V-240V AC

Current: Constant 600mA/300mA

Frequency: 50/60Hz Watt: 6W/12W/24W Life span: 40,000hrs