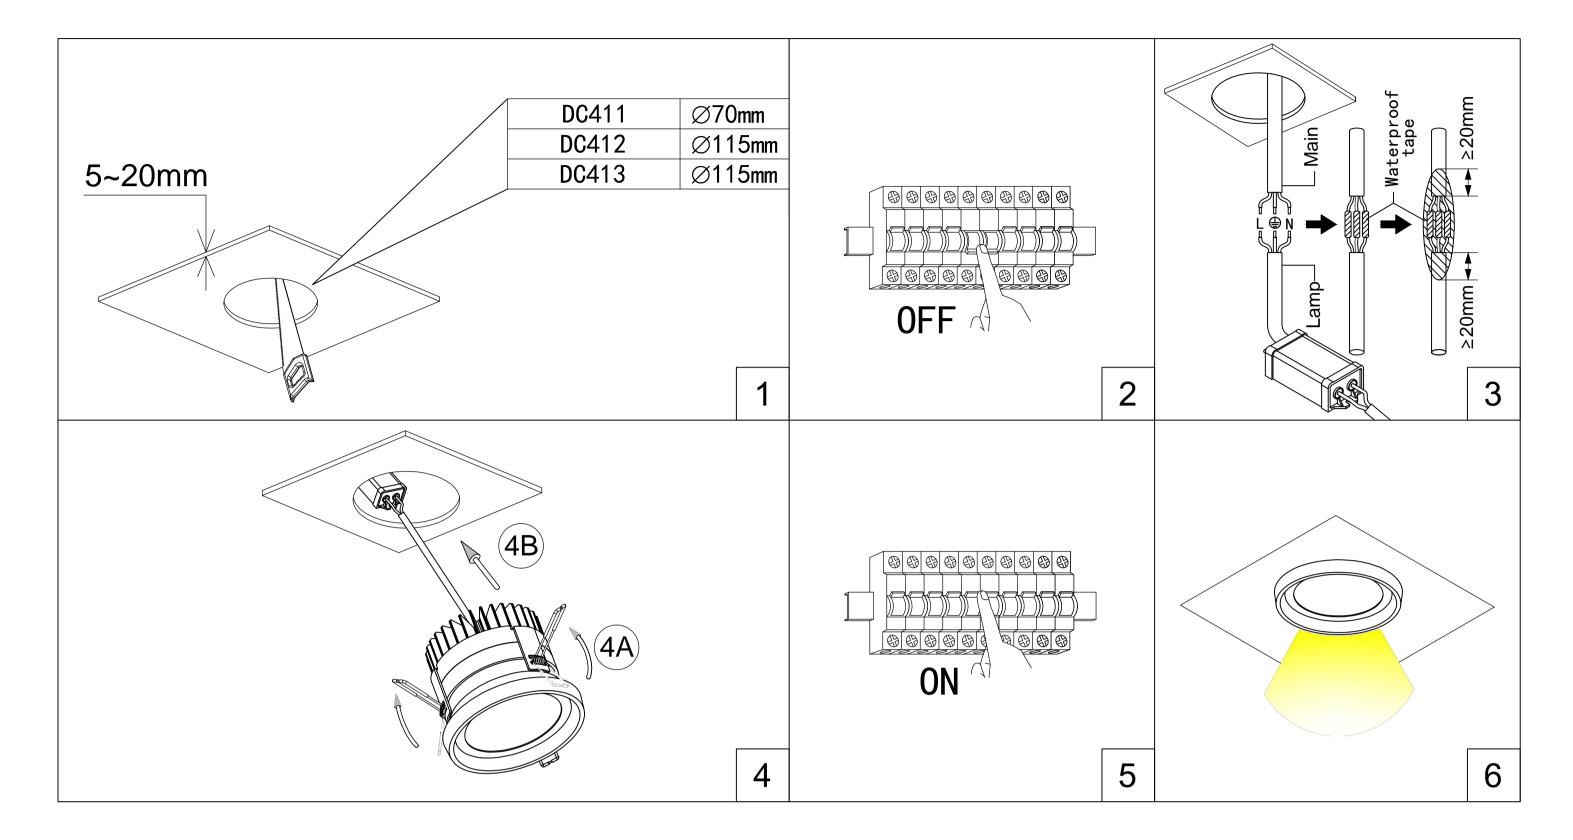

## USER MANUAL LED RECESSED SPOTLIGHT

01.MAKE HOLE PATTERN
02.SWITCH OFF MAIN
03.CONNECT POWER-SUPPLY TO THE MAIN
04.HOLD SPRINGS
05.PUT LAMP INTO CEILING
06.SWITCH ON THE MAIN AND LIGHT ON

DC411 D78xH63(mm) LED-6W open:⊘70mm

DC412 D123xH100(mm) LED-12W open:∅115mm

DC413 D123xH115(mm) LED-24W open:∅115mm

Lamp: CREE COB LED

Color: 2700K/3000K/4000K/6000K

Color rendering: Ra90 Input: 100V-240V AC

Current: Constant 600mA/300mA

Frequency: 50/60Hz Watt: 6W/12W/24W Life span: 40,000hrs