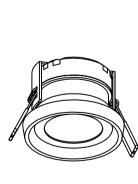

## USER MANUAL LED RECESSED SPOTLIGHT

01.MAKE HOLE PATTERN
02.SWITCH OFF MAIN
03.CONNECT POWER-SUPPLY TO THE MAIN
04.HOLD SPRINGS
05.PUT LAMP INTO CEILING
06.SWITCH ON THE MAIN AND LIGHT ON

DC411 D78xH63(mm) LED-6W open:⊘70mm

DC412 D123xH100(mm) LED-12W open:∅115mm

DC413 D123xH115(mm) LED-24W open:∅115mm

Lamp: CREE COB LED

Color: 2700K/3000K/4000K/6000K

Color rendering: Ra90 Input: 100V-240V AC

Current: Constant 600mA/300mA

Frequency: 50/60Hz Watt: 6W/12W/24W Life span: 40,000hrs