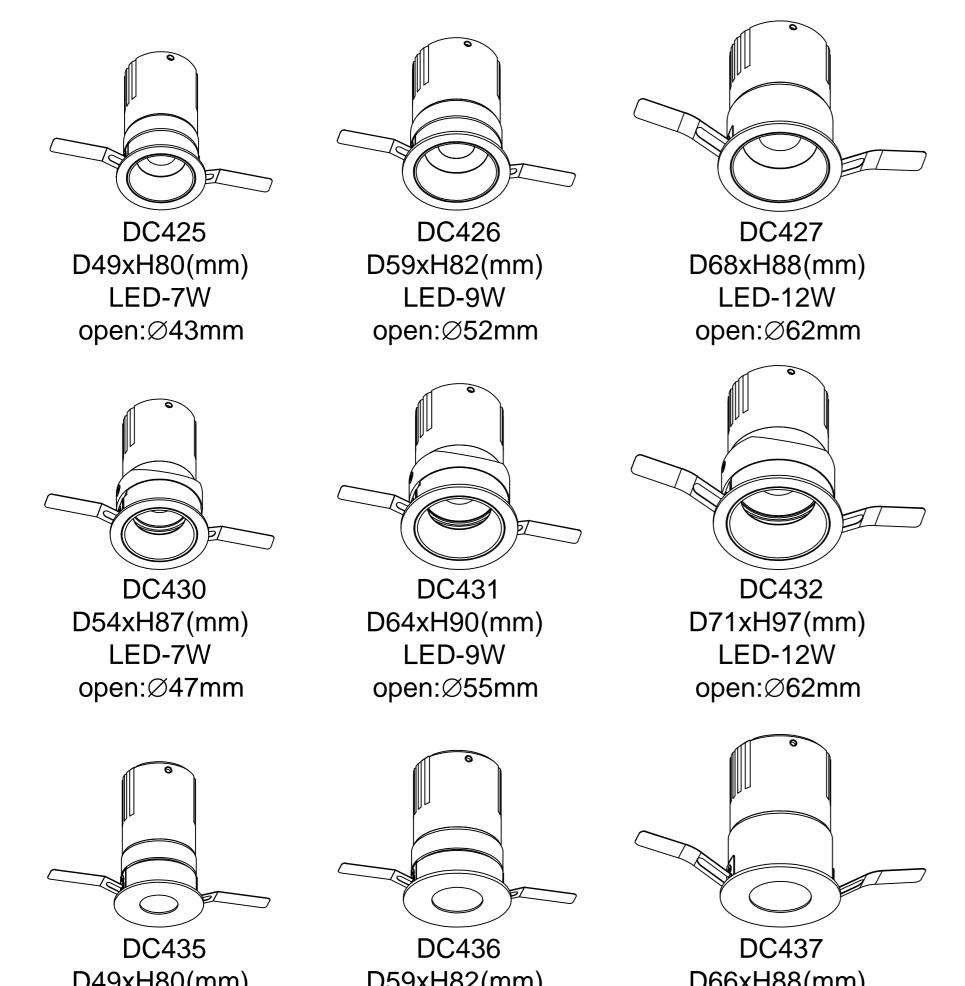

## **DC426 DC425 DC427 DC432 DC430** DC431 DC435 DC436 DC437

D66xH88(mm)

Cautions: a.Installed by qualified electrician b.Use only power-supply supplied by manufacturer for products guarantee

D49xH80(mm) LED-7W open:Ø43mm

CE

D59xH82(mm) LED-9W open:Ø52mm

LED-12W open:Ø60mm