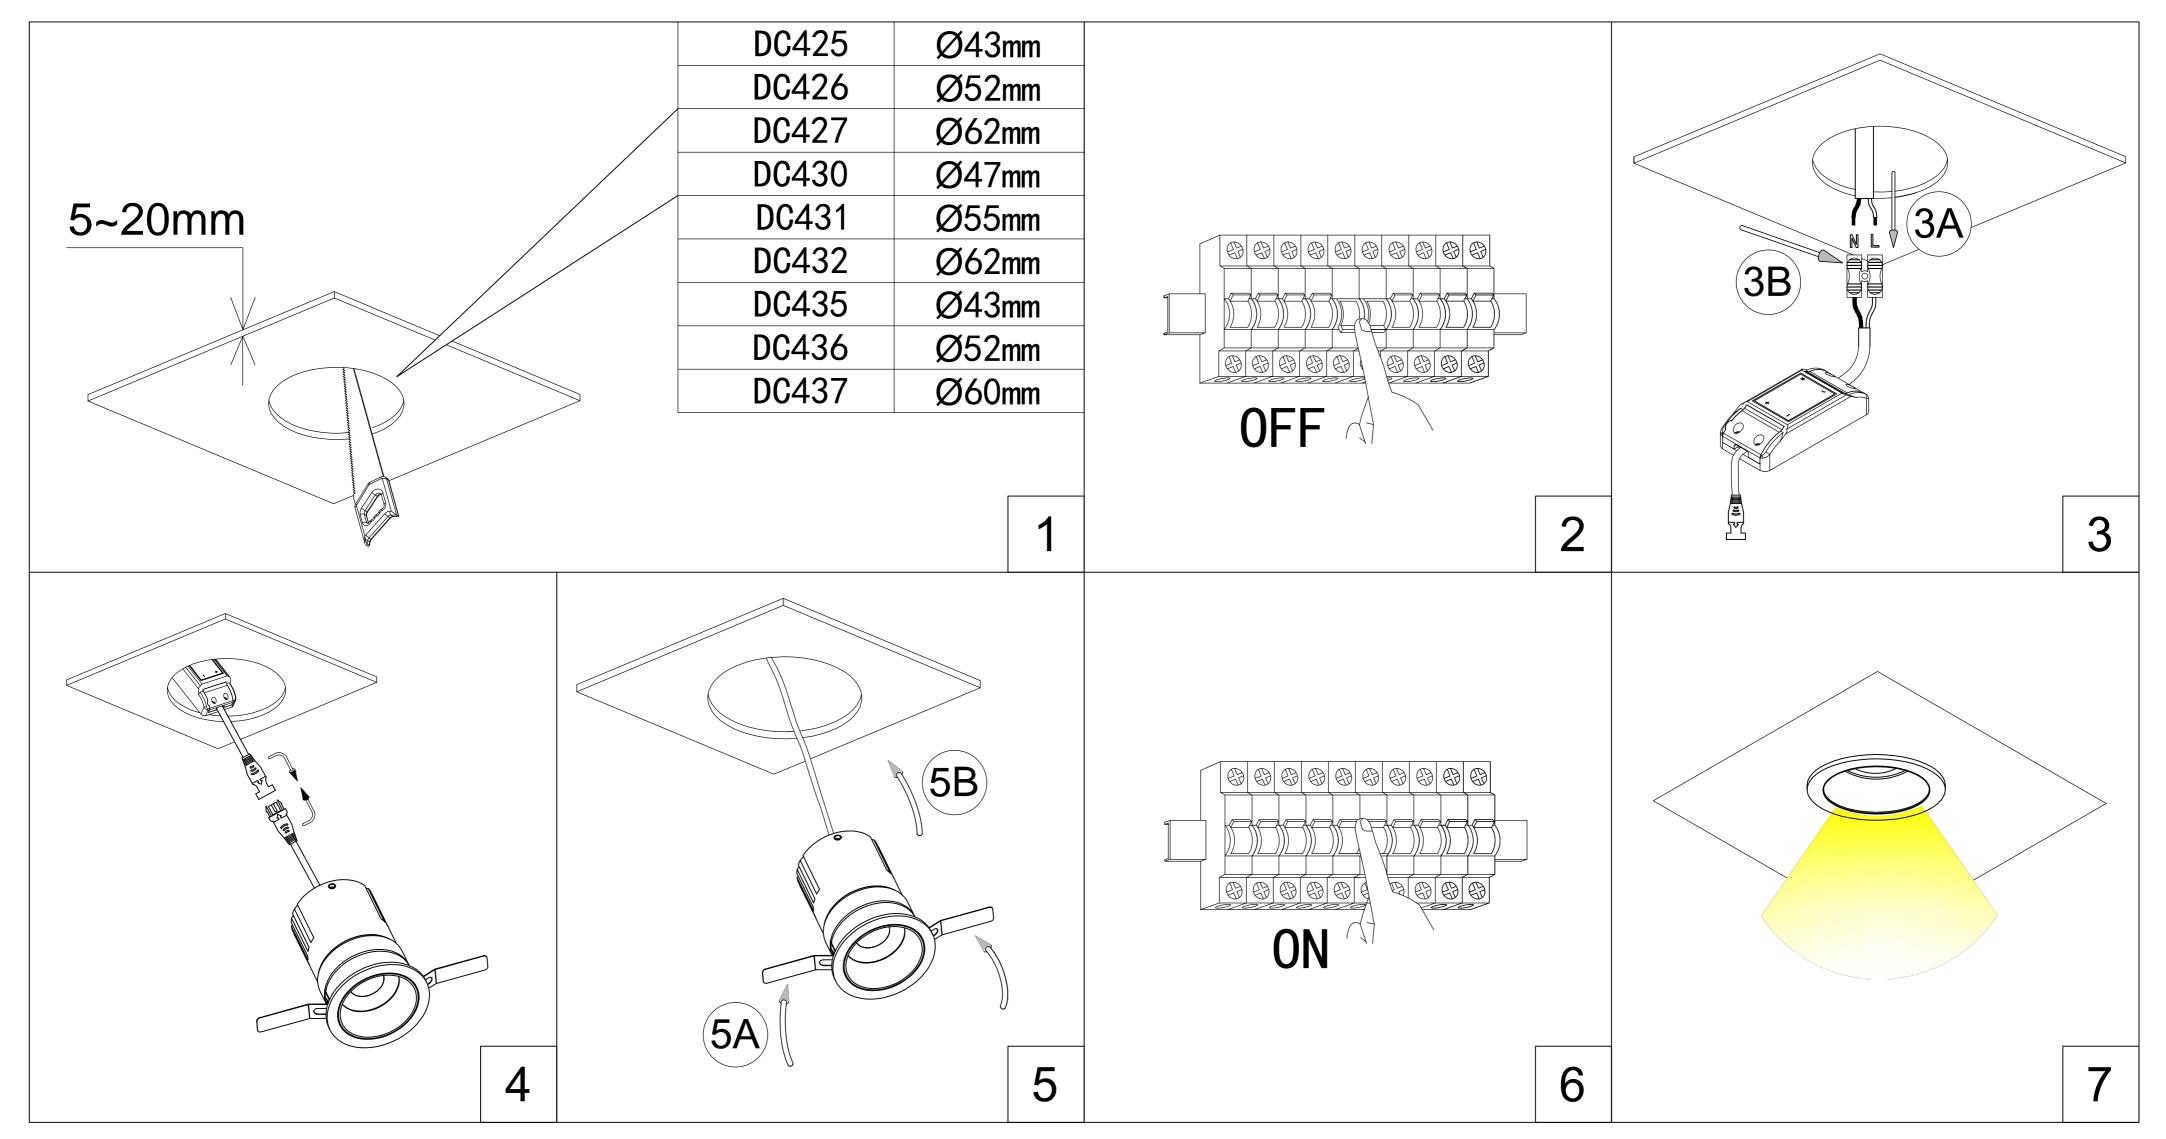

## **DC426 DC425 DC427 DC432 DC430** DC431 DC435 DC436 DC437

## **USER MANUAL** LED RECESSED SPOTLIGHT

01.MAKE HOLE PATTERN 02.SWITCH OFF MAIN 03.CONNECT POWER-SUPPLY TO THE MAIN 04.CONNECT LAMP TO POWER SUPPLY 05.HOLD SPRINGS 06.PUT LAMP INTO CEILING 07.SWITCH ON THE MAIN AND LIGHT ON

D66xH88(mm)

Cautions: a.Installed by qualified electrician b.Use only power-supply supplied by manufacturer for products guarantee

D49xH80(mm) LED-7W open:Ø43mm

CE

D59xH82(mm) LED-9W open:Ø52mm

LED-12W open:Ø60mm