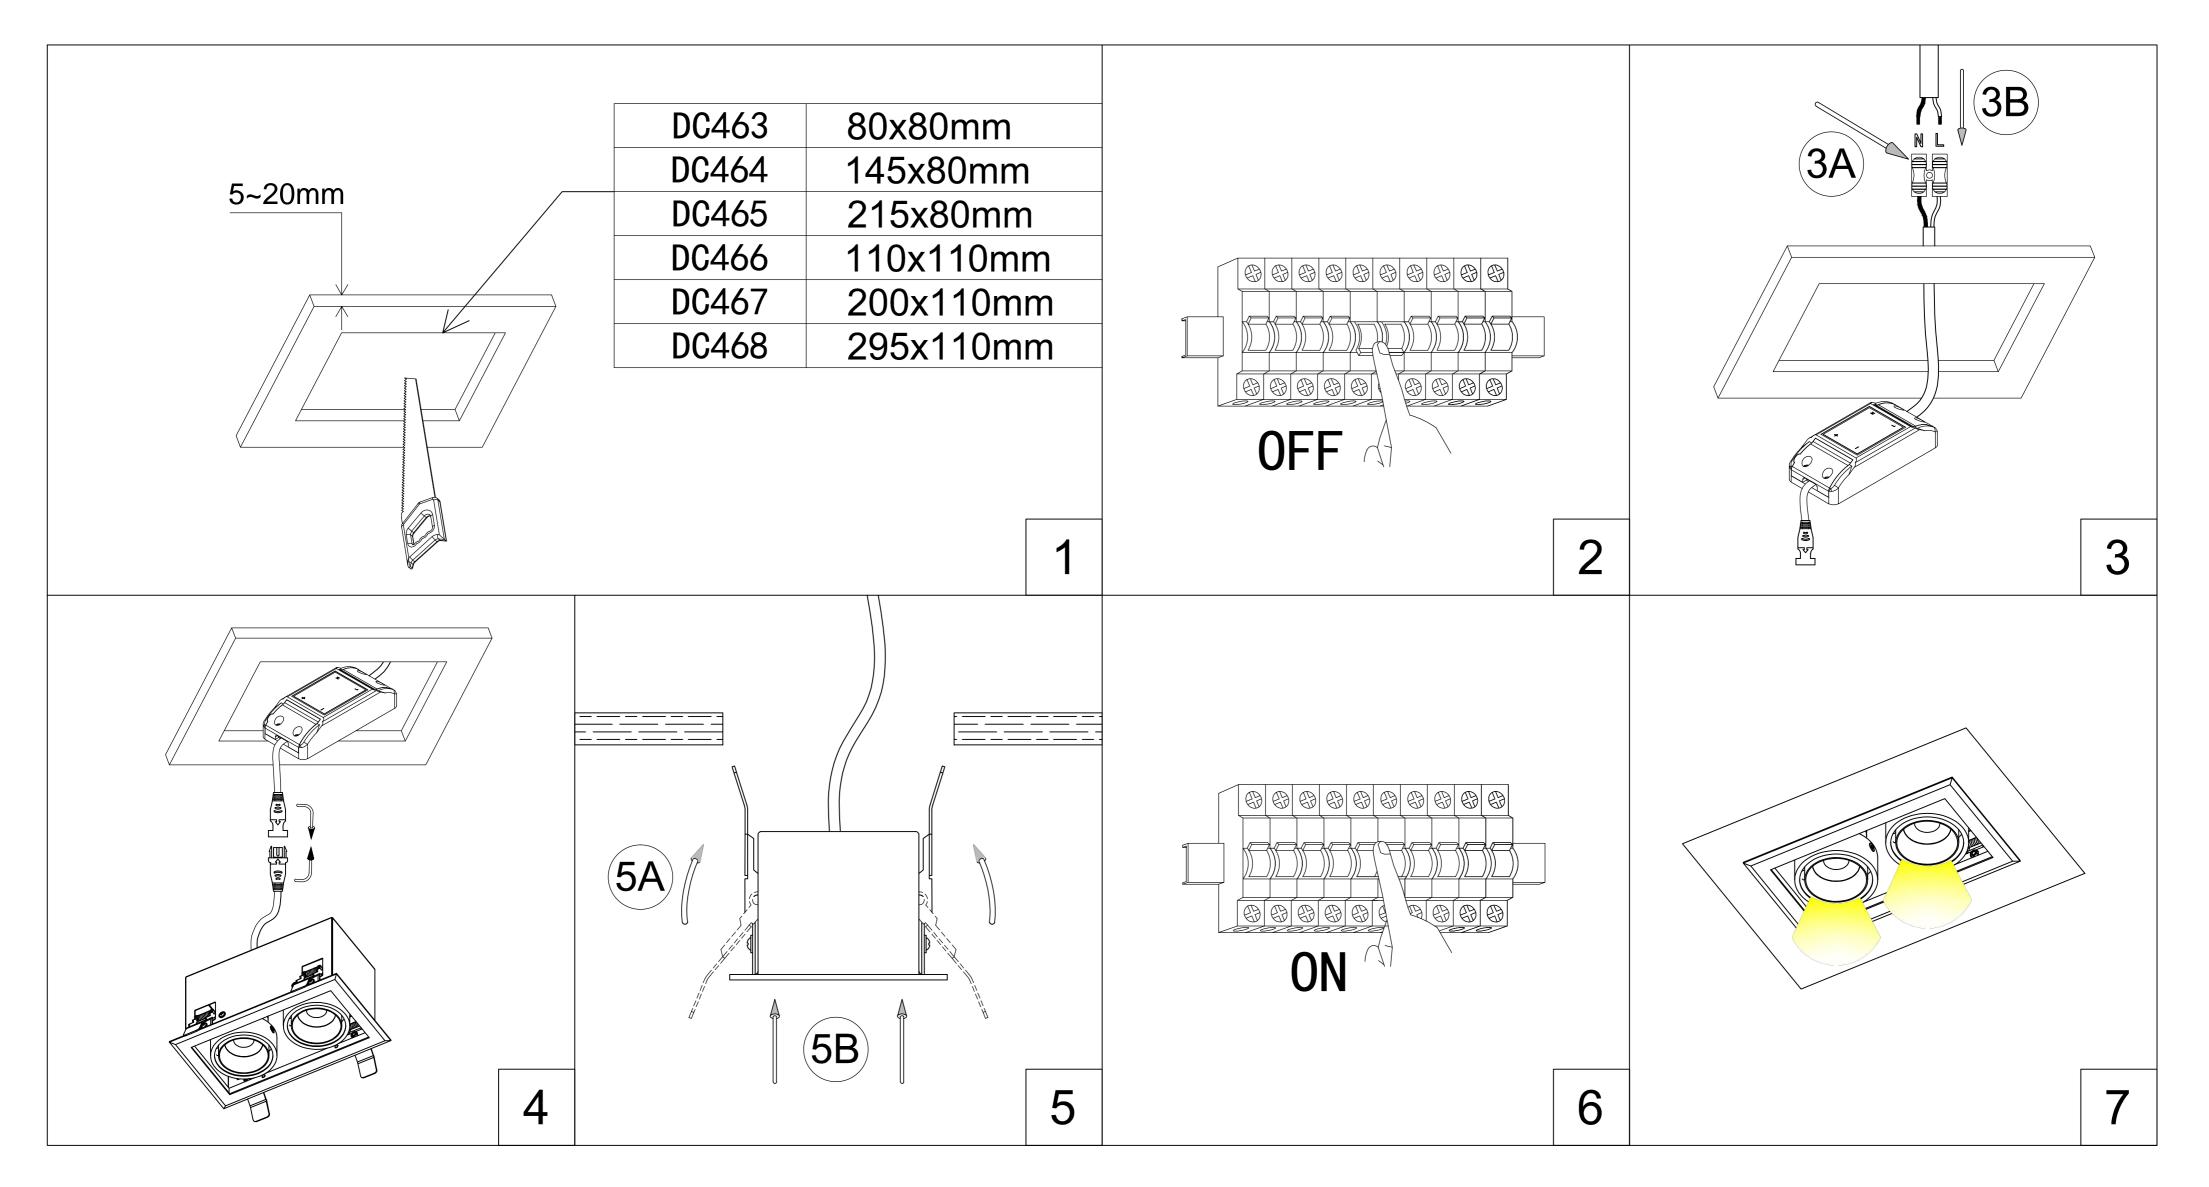

## **DC464 DC463 DC465 DC466 DC467 DC468**

## **USER MANUAL** LED RECESSED SPOTLIGHT

01.MAKE HOLE PATTERN 02.SWITCH OFF MAIN 03.CONNECT POWER-SUPPLY TO THE MAIN 04.CONNECT LAMP TO POWER SUPPLY 05.HOLD SPRINGS 06.PUT LAMP INTO CEILING 07.ADJUST BEAMING 08.SWITCH ON THE MAIN AND LIGHT ON

DC463

LED-5W

DC464 L97xW97xH83(mm) L167xW97xH83(mm) LED-2x5W open:145x80mm open:80x80mm

DC465 L237xW97xH83(mm) LED-3x5W open:215x80mm

Lamp: CREE COB LED Color:2700K/3000K/4000K/6000K Color rendering: Ra90 Input: 220V-240V AC Current: Constant 500/300/900mA Frequency: 50/60Hz Watt:5W/2x5W/3x5W/12W/2x12W/3x12W Life span: 50,000hrs **Operating temp: -20°**℃**-+40°**℃ **IP20** Dimmable: NO

DC466 L123xW123xH109(mm) LED-12W open:110x110mm

DC467 L218xW123xH109(mm) LED-2x12W open:200x110mm

DC468 L313xW123xH109(mm) LED-3x12W open:295x110mm

Cautions: a.Installed by qualified electrician b.Use only power-supply supplied by manufacturer for products guarantee