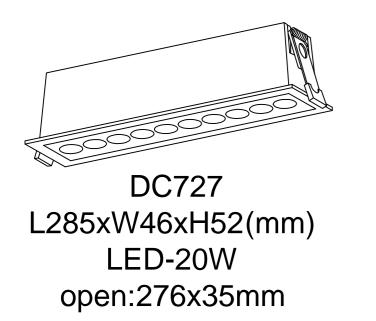

## DC721 DC722 DC723 DC724 **DC725 DC726 DC727 DC728**

LC726

LED-18W

DC724 DC725 L148xW46xH52(mm) L76xW76xH52(mm) L106xW106xH52(mm) LED-10W LED-8W open:140x35mm open:68x68mm open:98x98mm

Life span: 50,000hrs **Operating temp:-20°**℃**-+40°**℃ Indoor use only **IP20** Dimmable: NO