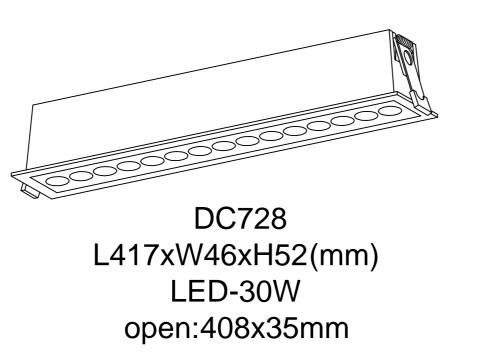

## DC721 DC722 DC723 DC724 **DC725 DC726 DC727 DC728**

LC726

LED-18W

DC724 DC725 L148xW46xH52(mm) L76xW76xH52(mm) L106xW106xH52(mm) LED-10W LED-8W open:140x35mm open:68x68mm open:98x98mm

Life span: 50,000hrs **Operating temp:-20°**℃**-+40°**℃ Indoor use only **IP20** Dimmable: NO