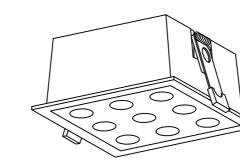

## **USER MANUAL** LED RECESSED SPOTLIGHT

01.MAKE HOLE PATTERN 02.SWITCH OFF MAIN **03.CONNECT POWER-SUPPLY TO THE MAIN** 04.CONNECT LAMP TO POWER SUPPLY **05.HOLD SPRINGS** 06.PUT LAMP INTO CEILING 07.ADJUST BEAMING 08.SWITCH ON THE MAIN AND LIGHT ON