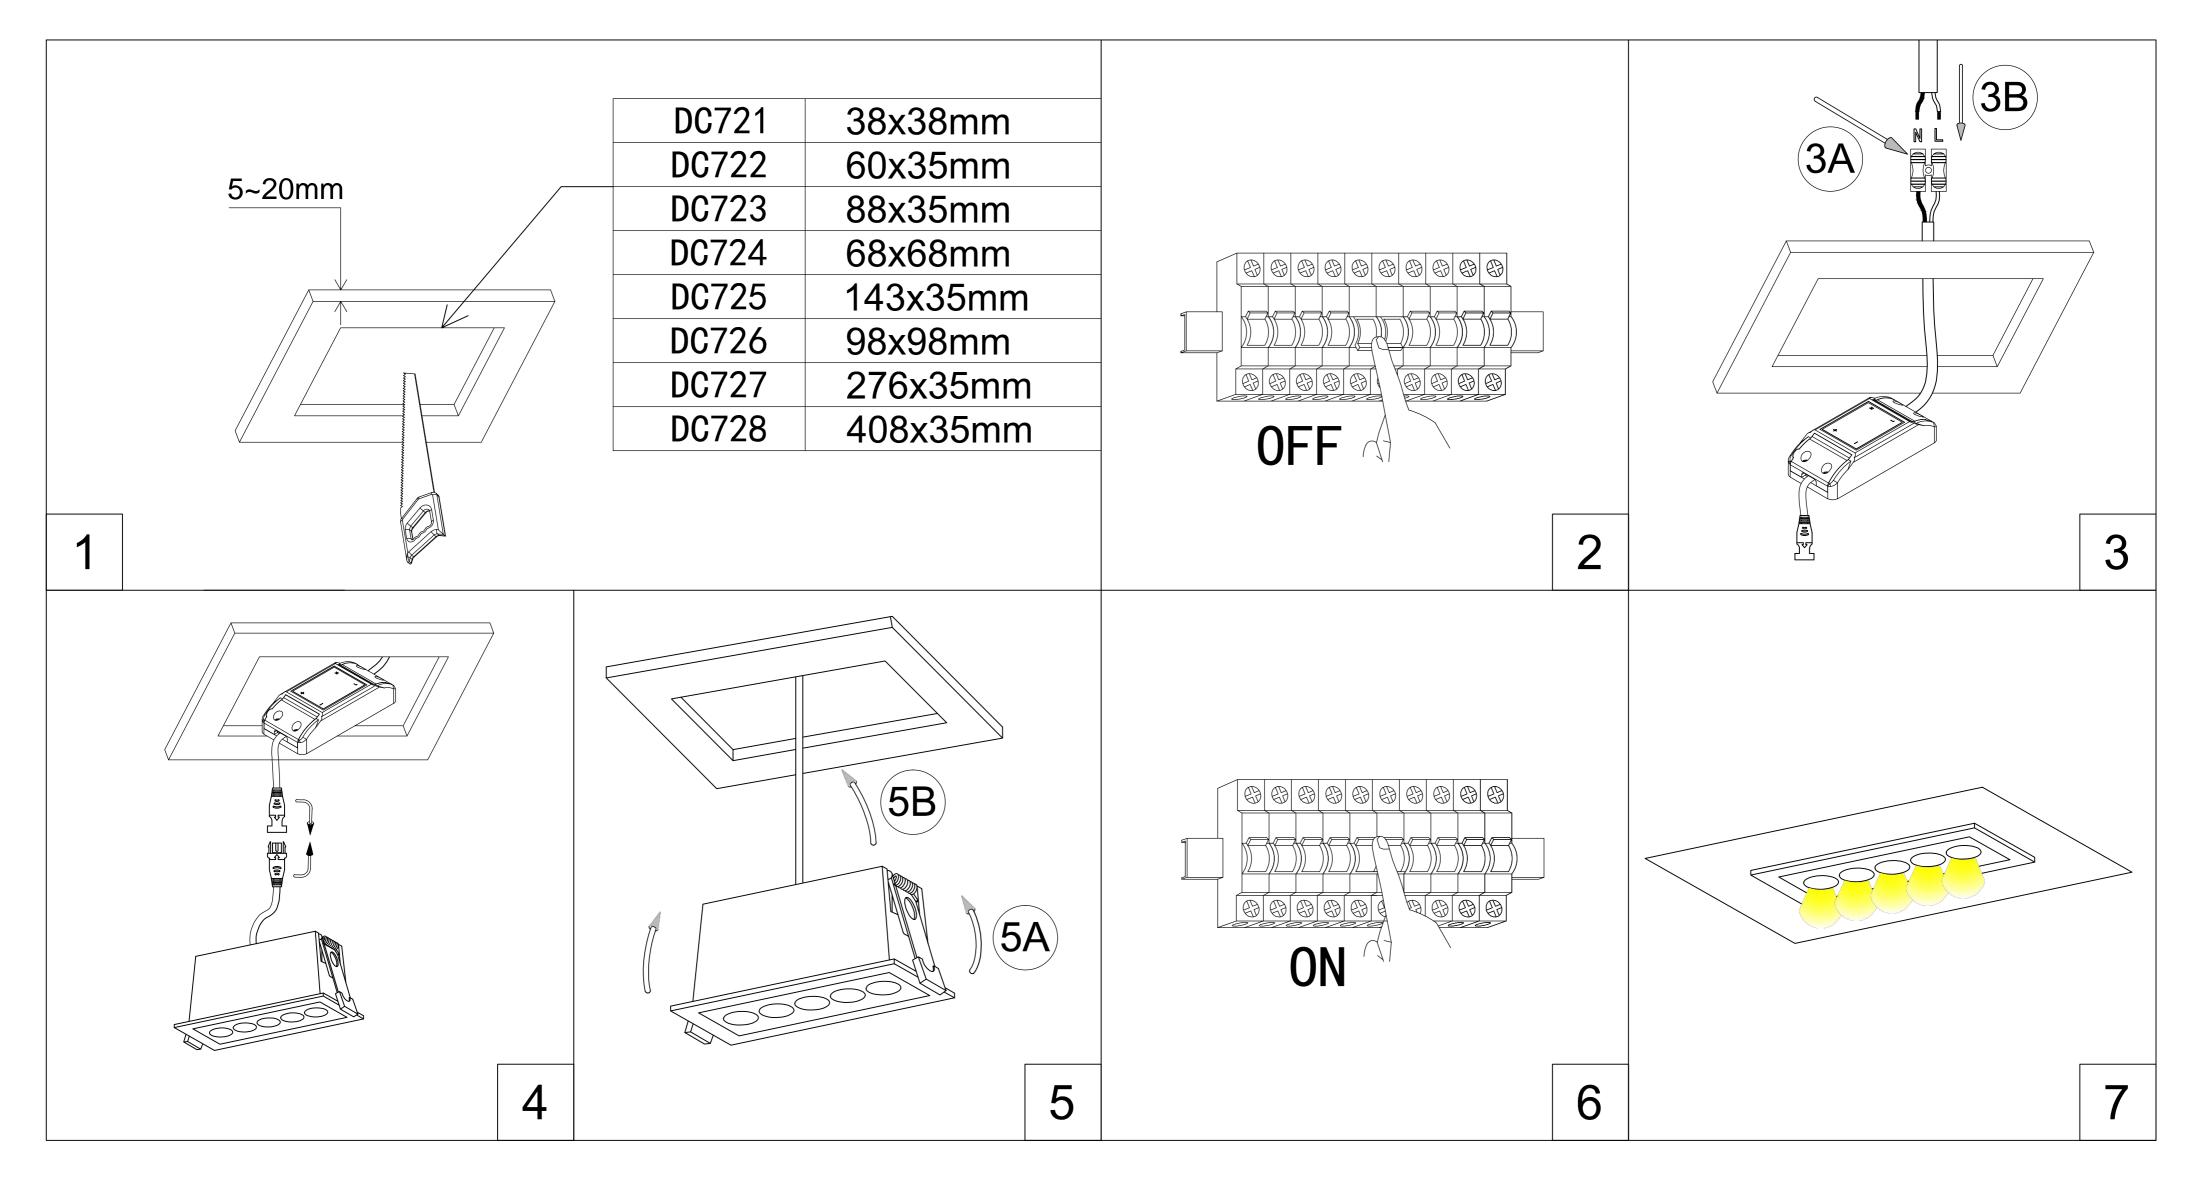

## DC721 DC722 DC723 DC724 **DC725 DC726 DC727 DC728**

## **USER MANUAL** LED RECESSED SPOTLIGHT

01.MAKE HOLE PATTERN 02.SWITCH OFF MAIN **03.CONNECT POWER-SUPPLY TO THE MAIN** 04.CONNECT LAMP TO POWER SUPPLY **05.HOLD SPRINGS** 06.PUT LAMP INTO CEILING 07.ADJUST BEAMING 08.SWITCH ON THE MAIN AND LIGHT ON