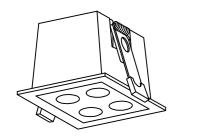

## **USER MANUAL** LED RECESSED SPOTLIGHT

01.MAKE HOLE PATTERN 02.SWITCH OFF MAIN **03.CONNECT POWER-SUPPLY TO THE MAIN** 04.CONNECT LAMP TO POWER SUPPLY **05.HOLD SPRINGS** 06.PUT LAMP INTO CEILING 07.ADJUST BEAMING 08.SWITCH ON THE MAIN AND LIGHT ON