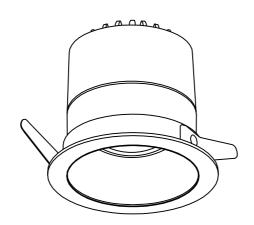

DC730 D63xH78(mm) LED-5W open:∅55mm

DC731 D85xH71(mm) LED-12W open:Ø75mm

DC732 D105xH99(mm) LED-20W open:∅95mm

DC733 D130xH115(mm) LED-30W open:Ø120mm

Lamp: CREE COB LED

Color: 2700K/3000K/4000K/6000K

Color rendering: Ra90 Input: 220V-240V AC

Current: Constant 500/300/500/700mA

Frequency: 50/60Hz Watt: 5W/12W/20W/30W Life span: 50,000hrs

Operating temp:-20°C-+40°C

IP20

Dimmable: NO

Cautions: a.Installed by qualified electrician b.Use only power-supply supplied by manufacturer for products guarantee