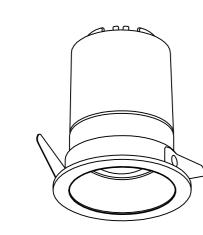

DC730 D63xH78(mm) LED-5W open:∅55mm

DC731 D85xH71(mm) LED-12W open:Ø75mm

DC732 D105xH99(mm) LED-20W open:∅95mm

DC733 D130xH115(mm) LED-30W open:Ø120mm

Lamp: CREE COB LED

Color: 2700K/3000K/4000K/6000K

Color rendering: Ra90 Input: 220V-240V AC

Current: Constant 500/300/500/700mA

Frequency: 50/60Hz Watt: 5W/12W/20W/30W Life span: 50,000hrs

Operating temp:-20°C-+40°C

IP20

Dimmable: NO

Cautions: a.Installed by qualified electrician b.Use only power-supply supplied by manufacturer for products guarantee