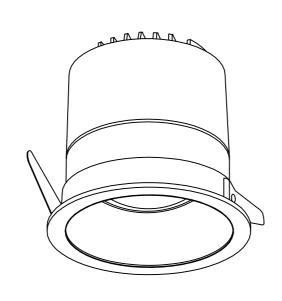

## DC730 DC731 DC732

## USER MANUAL LED RECESSED SPOTLIGHT

01.MAKE HOLE PATTERN
02.SWITCH OFF MAIN
03.CONNECT POWER-SUPPLY TO THE MAIN
04.CONNECT LAMP TO POWER SUPPLY
05.HOLD SPRINGS
06.PUT LAMP INTO CEILING
07.SWITCH ON THE MAIN AND LIGHT ON

DC730 D63xH78(mm) LED-5W open:∅55mm

DC731 D85xH71(mm) LED-12W open:Ø75mm

DC732 D105xH99(mm) LED-20W open:∅95mm

DC733 D130xH115(mm) LED-30W open:Ø120mm

Lamp: CREE COB LED

Color: 2700K/3000K/4000K/6000K

Color rendering: Ra90 Input: 220V-240V AC