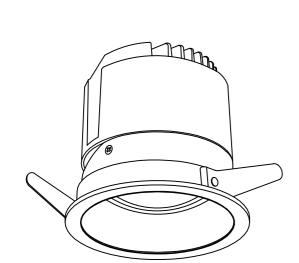

## DC730 DC731 DC732

## USER MANUAL LED RECESSED SPOTLIGHT

01.MAKE HOLE PATTERN
02.SWITCH OFF MAIN
03.CONNECT POWER-SUPPLY TO THE MAIN
04.CONNECT LAMP TO POWER SUPPLY
05.HOLD SPRINGS
06.PUT LAMP INTO CEILING
07.SWITCH ON THE MAIN AND LIGHT ON

DC730 D63xH78(mm) LED-5W open:∅55mm

DC731 D85xH71(mm) LED-12W open:Ø75mm

DC732 D105xH99(mm) LED-20W open:∅95mm

DC733 D130xH115(mm) LED-30W open:Ø120mm

Lamp: CREE COB LED

Color: 2700K/3000K/4000K/6000K

Color rendering: Ra90 Input: 220V-240V AC