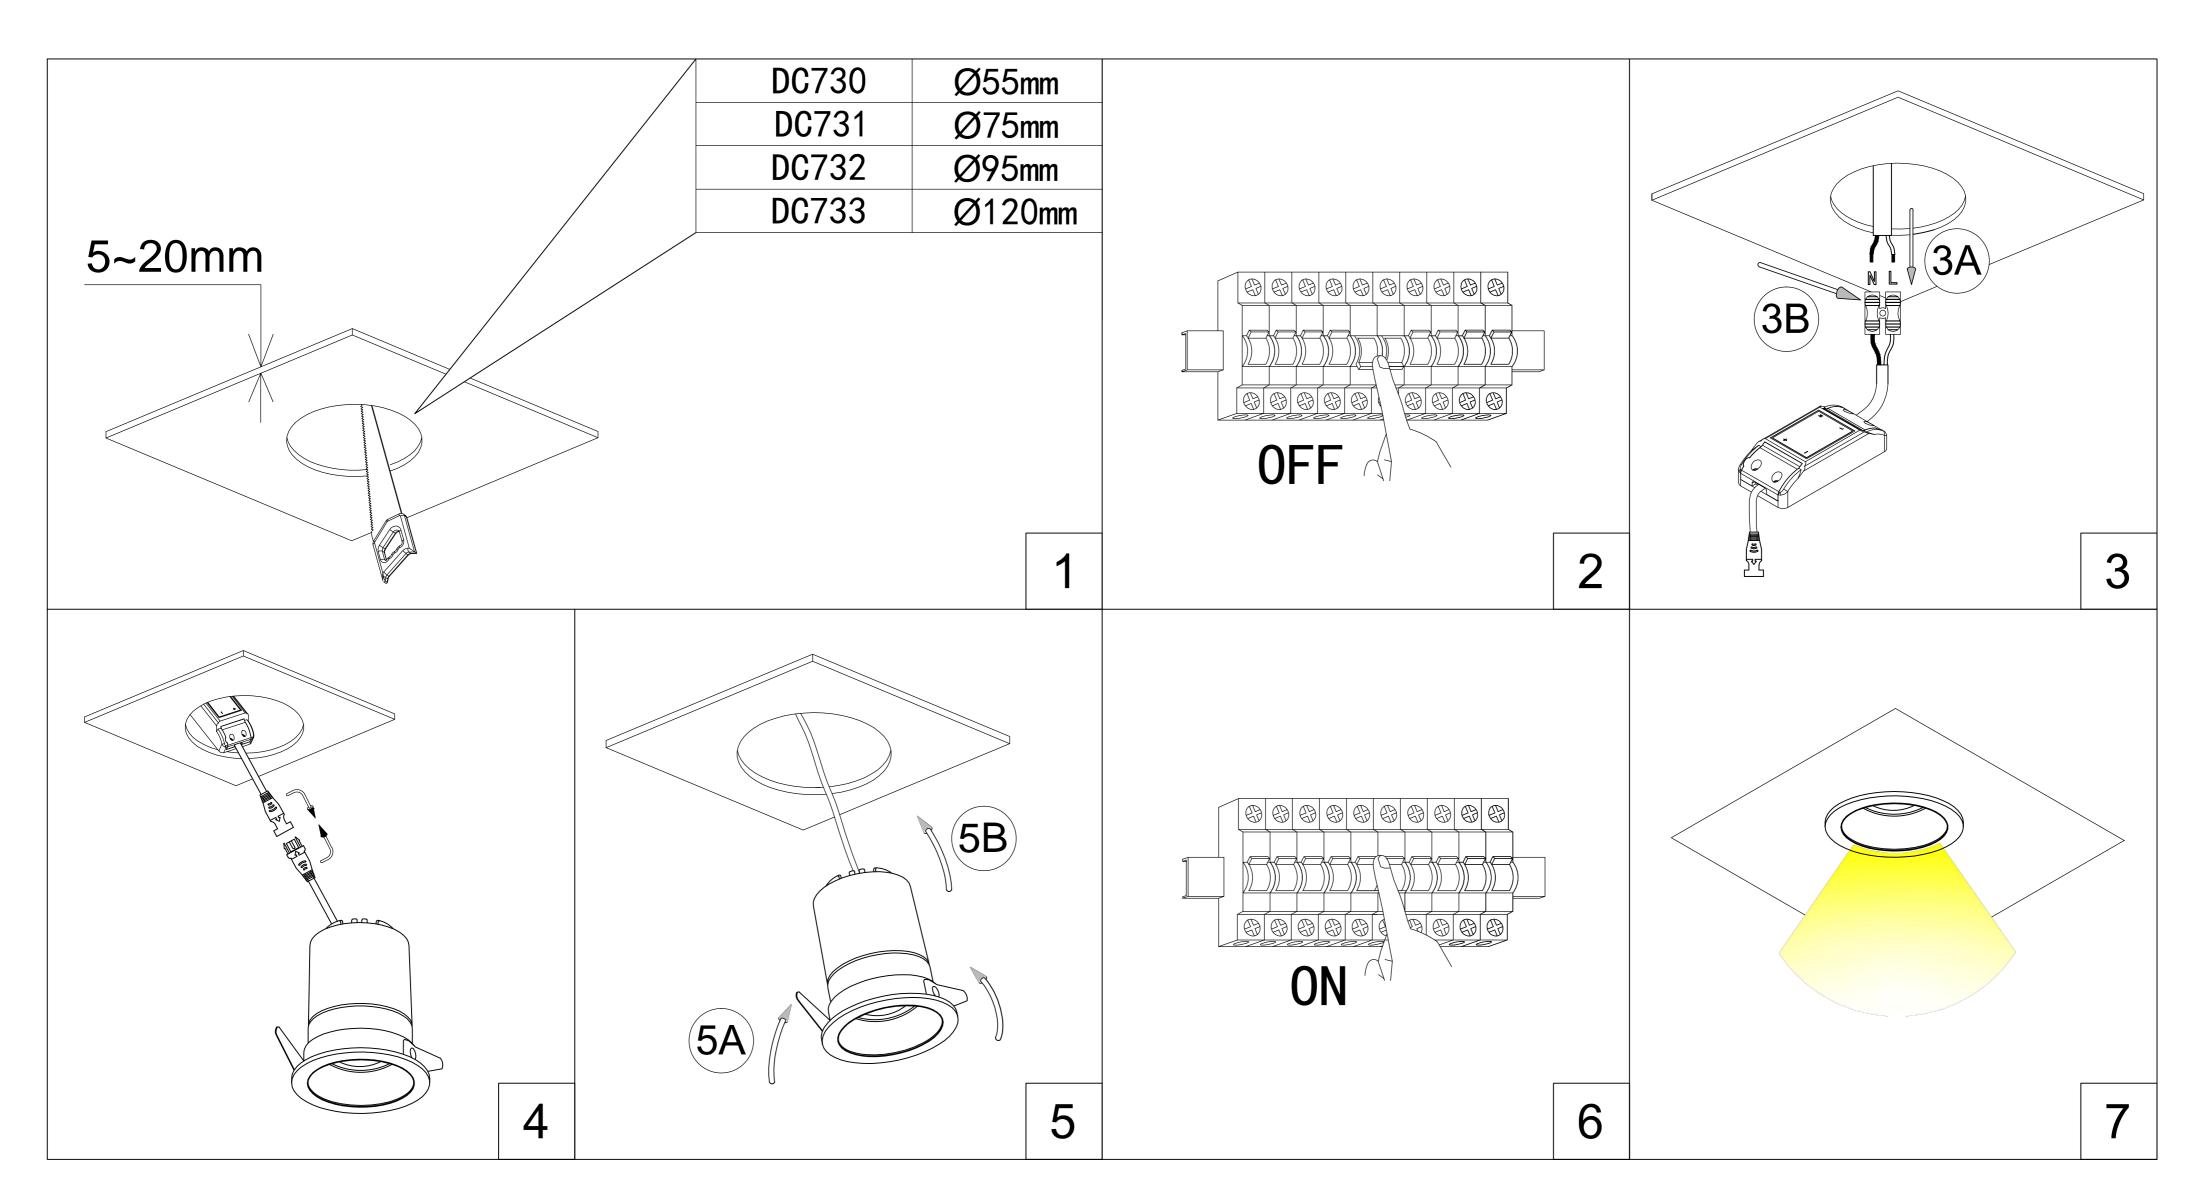

## USER MANUAL LED RECESSED SPOTLIGHT

01.MAKE HOLE PATTERN
02.SWITCH OFF MAIN
03.CONNECT POWER-SUPPLY TO THE MAIN
04.CONNECT LAMP TO POWER SUPPLY
05.HOLD SPRINGS
06.PUT LAMP INTO CEILING
07.SWITCH ON THE MAIN AND LIGHT ON

DC730 D63xH78(mm) LED-5W open:∅55mm

DC731 D85xH71(mm) LED-12W open:Ø75mm

DC732 D105xH99(mm) LED-20W open:∅95mm

DC733 D130xH115(mm) LED-30W open:Ø120mm

Lamp: CREE COB LED

Color: 2700K/3000K/4000K/6000K

Color rendering: Ra90 Input: 220V-240V AC