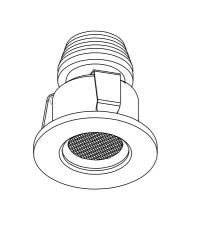

## USER MANUAL LED RECESSED DOWNLIGHT

01.MAKE HOLE PATTERN
02.SWITCH OFF MAIN
03.PUT THE LAMP EACH BY EACH INTO THE
CEILING AND CONNECT EACH OTHER
AS DRAWING SHOWS
04.CONNECT POWER-SUPPLY TO THE MAIN
05.CONNECT THE LAMP TO POWER SUPPLY
06.SWITCH ON THE MAIN AND LIGHT ON

**DC880A** 

D23xH29(mm)

Lamp:CREE XPE LED

Color: 2700K/3000K/4000K/6000K

Color rendering: Ra80
Input: 100V-240V AC
Current: Constant 300mA
Frequency: 50/60Hz
Watt: 1W per lamp

Life span: 50,000hrs Operating temp: -20°C-+40°C