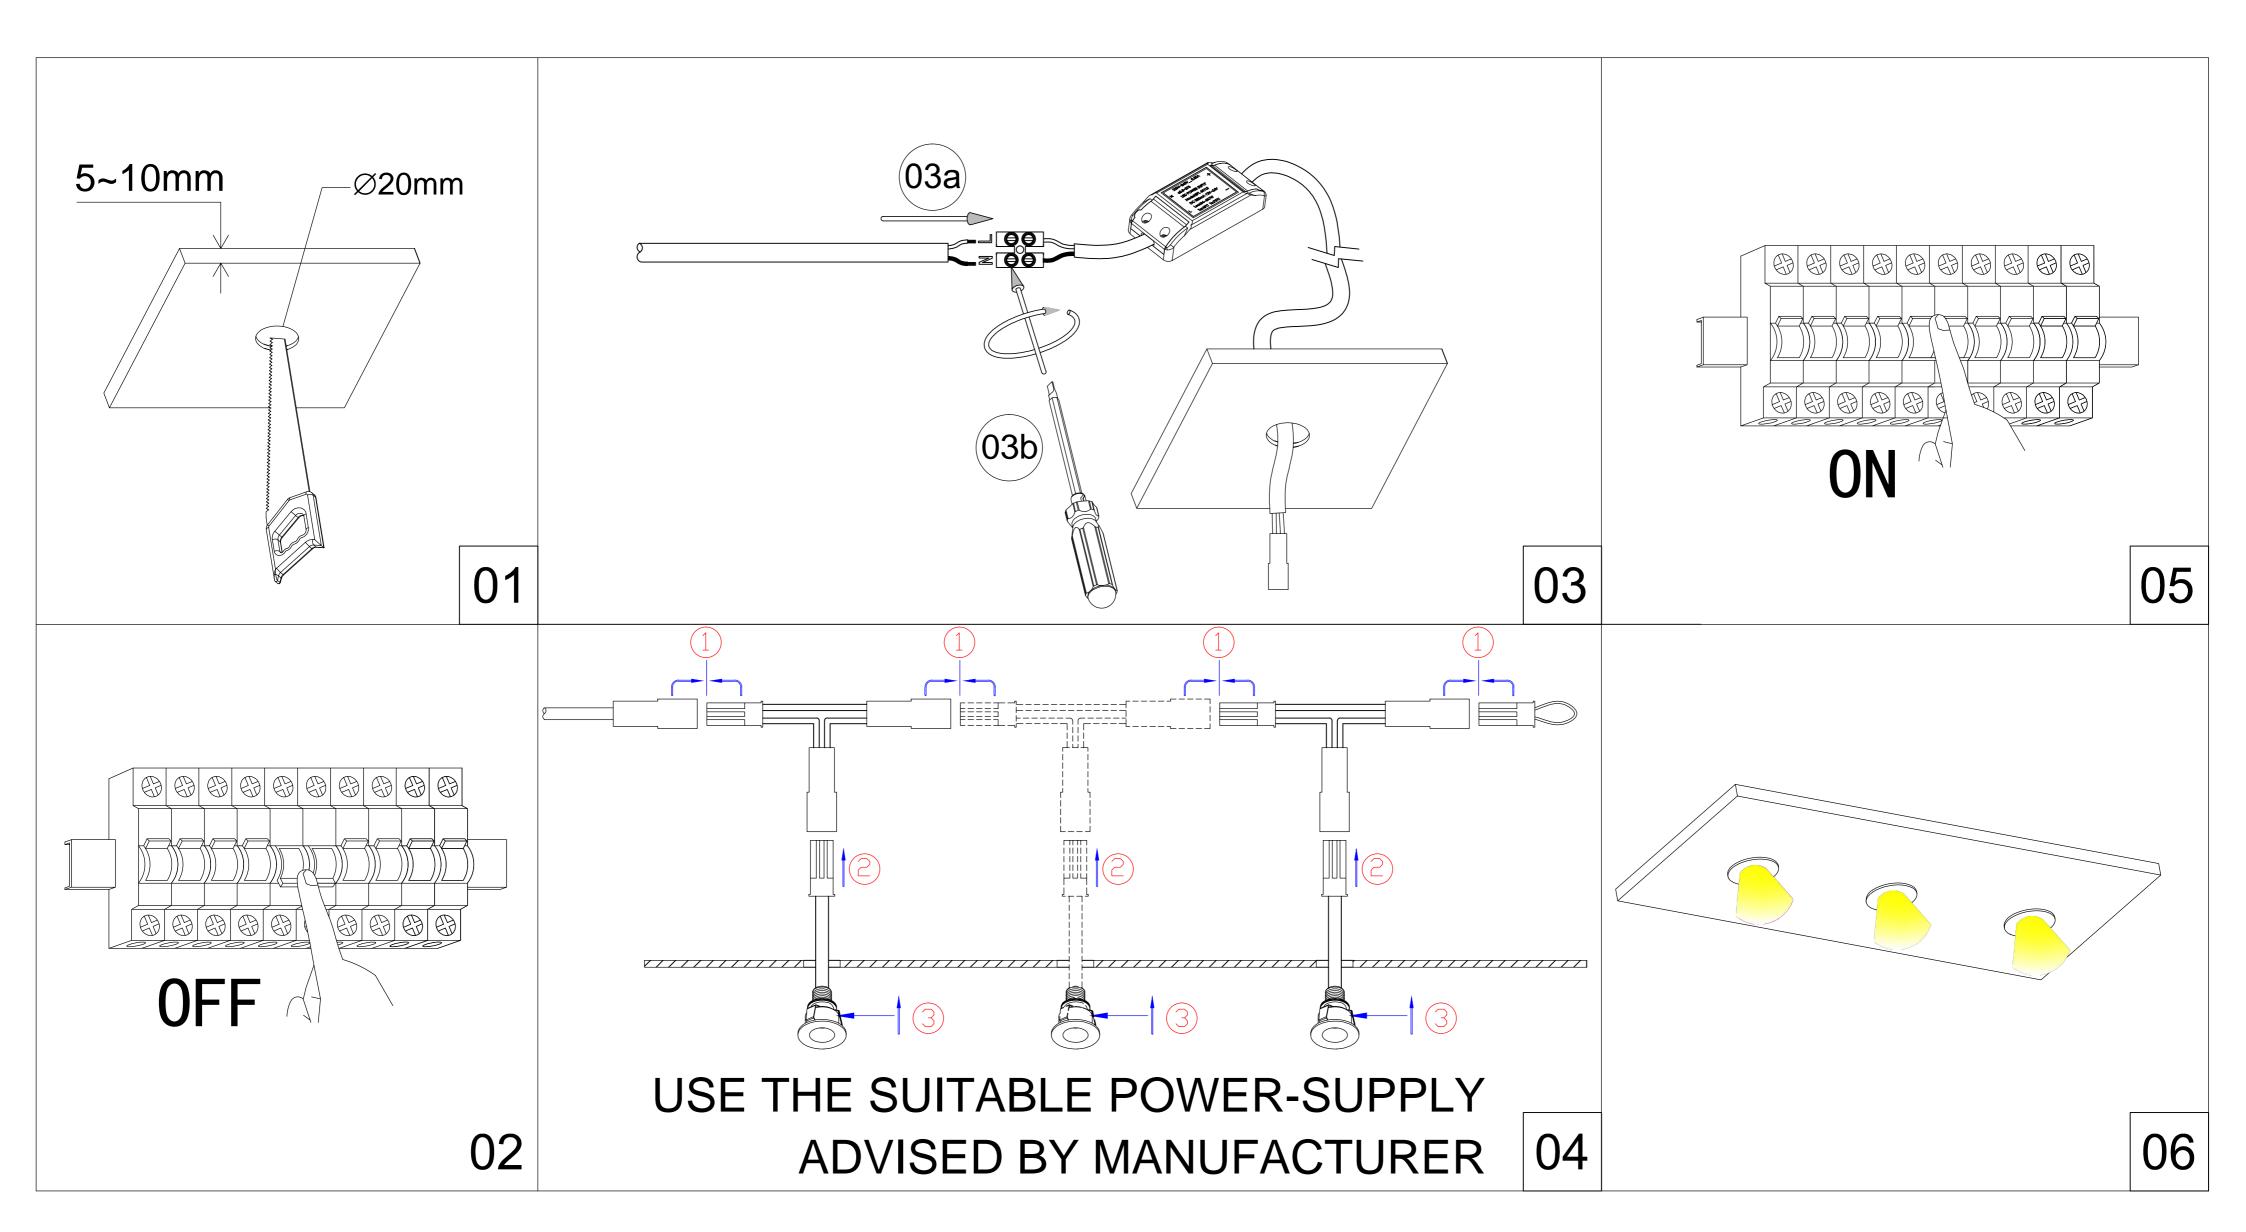

## USER MANUAL LED RECESSED DOWNLIGHT

01.MAKE HOLE PATTERN
02.SWITCH OFF MAIN
03.PUT THE LAMP EACH BY EACH INTO THE
CEILING AND CONNECT EACH OTHER
AS DRAWING SHOWS
04.CONNECT POWER-SUPPLY TO THE MAIN
05.CONNECT THE LAMP TO POWER SUPPLY
06.SWITCH ON THE MAIN AND LIGHT ON