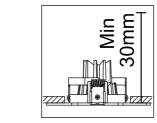

## USER MANUAL LED RECESSED DOWNLIGHT

01.MAKE HOLE PATTERN
02.SWITCH OFF MAIN
03.PUT THE LAMP EACH BY EACH INTO THE
CEILING AND CONNECT EACH OTHER
AS DRAWING SHOWS
04.CONNECT POWER-SUPPLY TO THE MAIN
05.CONNECT THE LAMP TO POWER SUPPLY
06.SWITCH ON THE MAIN AND LIGHT ON

**DC880A** 

D23xH29(mm)

Lamp:CREE XPE LED

Color: 2700K/3000K/4000K/6000K

Color rendering: Ra80
Input: 100V-240V AC
Current: Constant 300mA
Frequency: 50/60Hz
Watt: 1W per lamp

Life span: 50,000hrs Operating temp: -20°C-+40°C