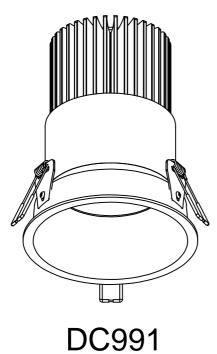

## DC988 DC989 DC990 DC991

DC988 D80xH90(mm) COB-5W

DC989 D105xH113(mm) COB-9W

DC990 D130xH125(mm) COB-12W

DC991 D130xH175(mm) COB-20W

Lamp:CREE COB LED

Color: 2700K/3000K/4000K/6000K

Color rendering: Ra95 Input: 220V-240V AC

Current: Constant 250/300/500mA