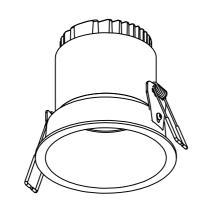

## DC988 DC989 DC990 DC991

DC988 D80xH90(mm) COB-5W

DC989 D105xH113(mm) COB-9W

DC990 D130xH125(mm) COB-12W

DC991 D130xH175(mm) COB-20W

Lamp:CREE COB LED

Color: 2700K/3000K/4000K/6000K

Color rendering: Ra95 Input: 220V-240V AC

Current: Constant 250/300/500mA