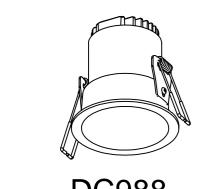

## DC988 DC989 DC990 DC991

DC988 D80xH90(mm) COB-5W

DC989 D105xH113(mm) COB-9W

DC990 D130xH125(mm) COB-12W

DC991 D130xH175(mm) COB-20W

Lamp:CREE COB LED

Color: 2700K/3000K/4000K/6000K

Color rendering: Ra95 Input: 220V-240V AC

Current: Constant 250/300/500mA