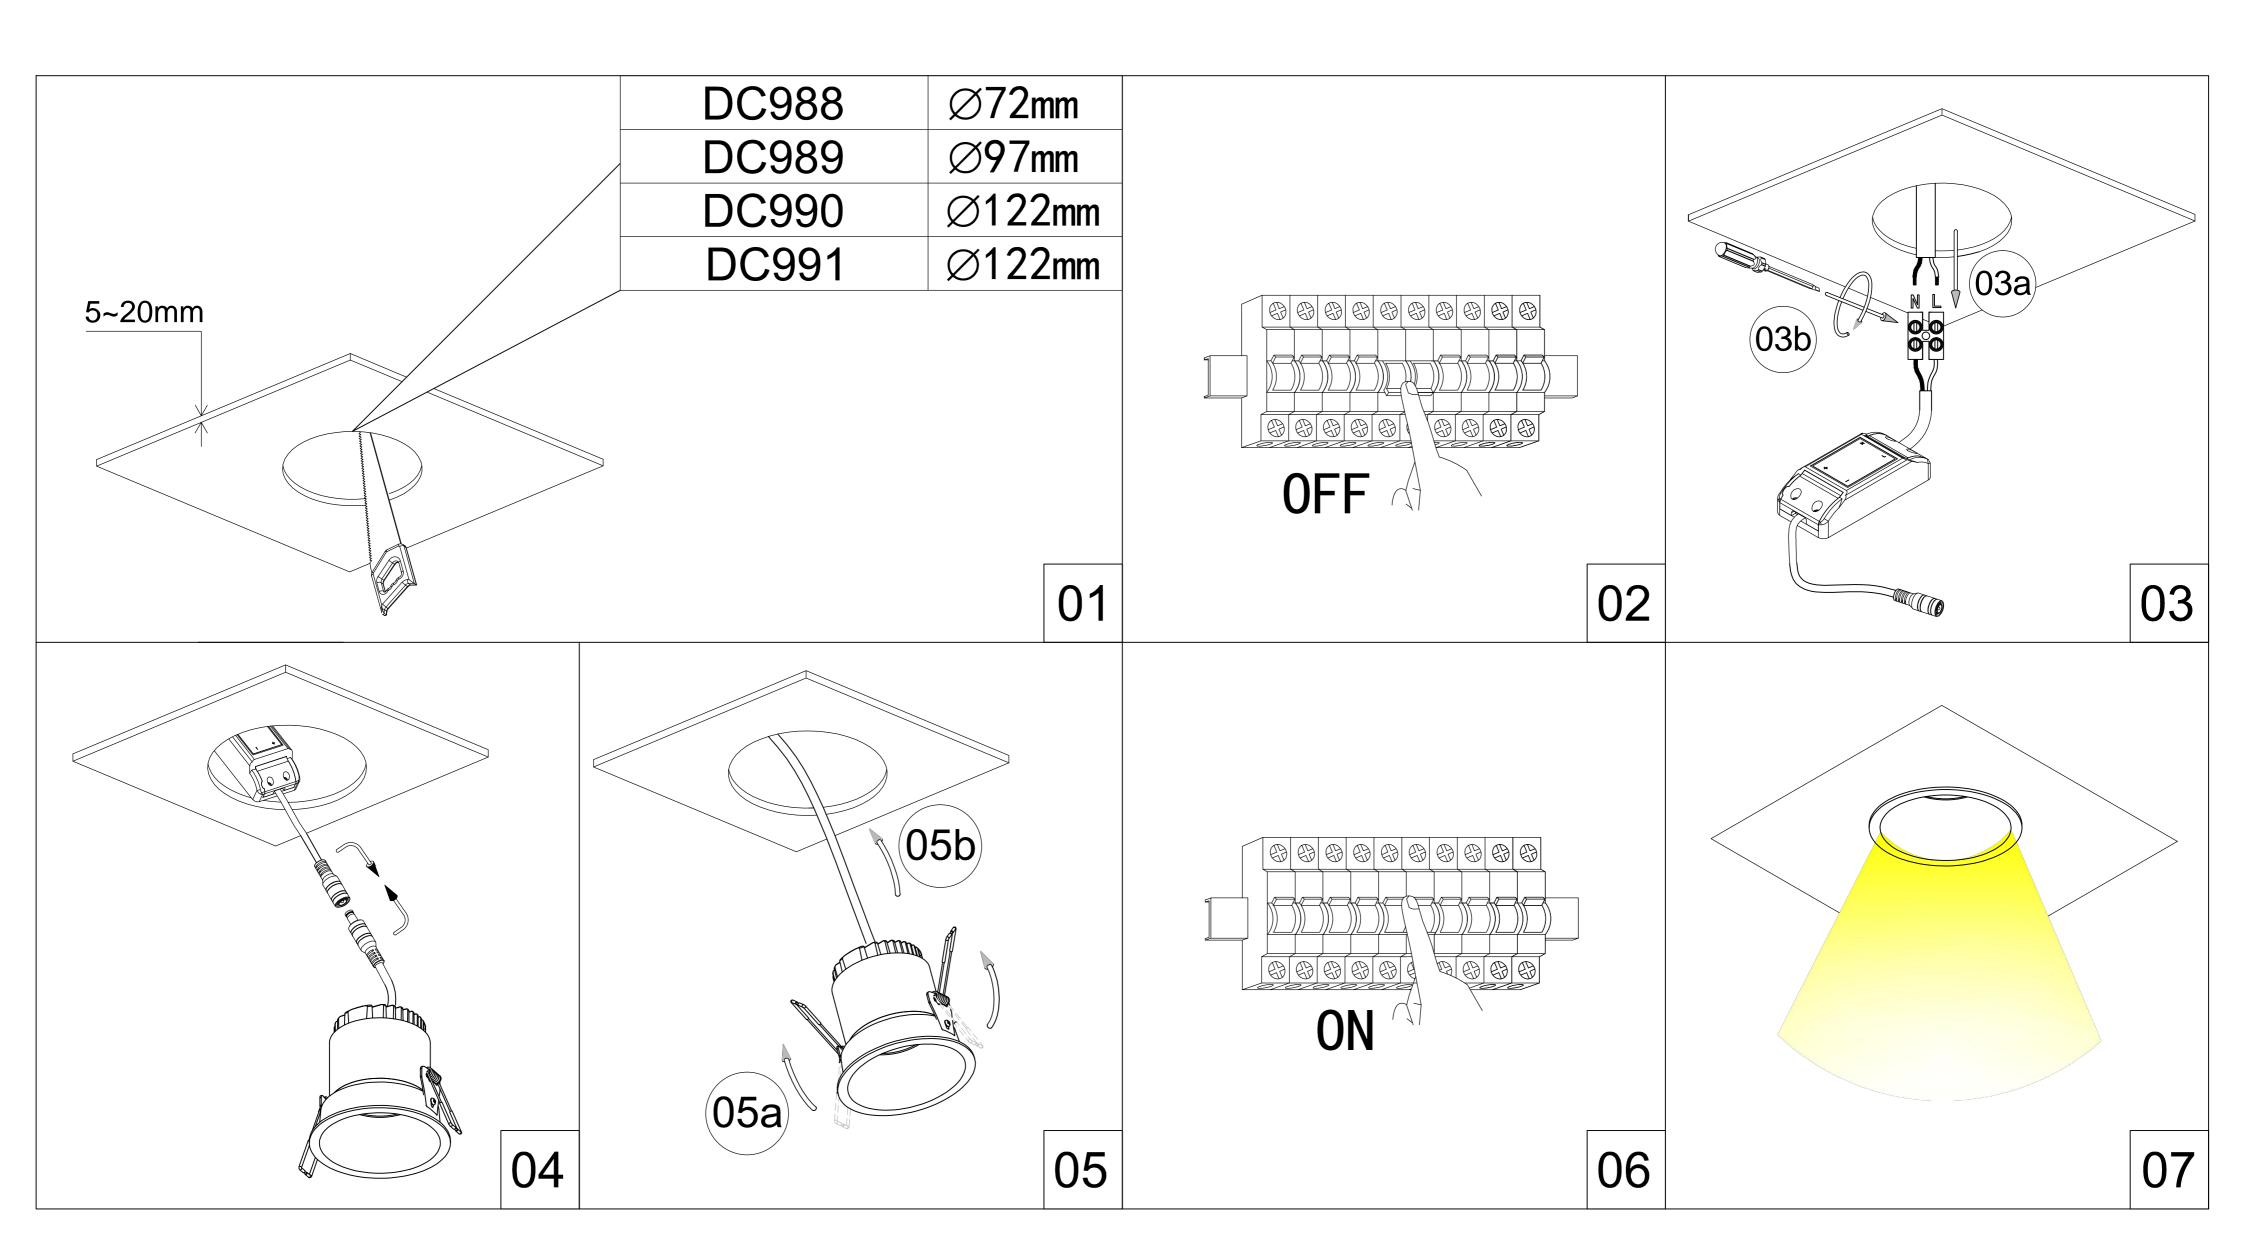

## DC988 DC989 DC990 DC991

## USER MANUAL LED RECESSED SPOTLIGHT

01.MAKE HOLE PATTERN
02.SWITCH OFF MAIN
03.CONNECT POWER-SUPPLY TO THE MAIN
04.CONNECT LAMP TO POWER SUPPLY
05.HOLD SPRINGS
06.PUT LAMP INTO CEILING
07.SWITCH ON THE MAIN AND LIGHT ON

DC988 D80xH90(mm) COB-5W

DC989 D105xH113(mm) COB-9W

DC990 D130xH125(mm) COB-12W

DC991 D130xH175(mm) COB-20W

Lamp:CREE COB LED

Color: 2700K/3000K/4000K/6000K

Color rendering: Ra95 Input: 220V-240V AC

Current: Constant 250/300/500mA