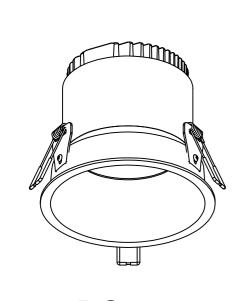

## DC988 DC989 DC990 DC991

DC988 D80xH90(mm) COB-5W

DC989 D105xH113(mm) COB-9W

DC990 D130xH125(mm) COB-12W

DC991 D130xH175(mm) COB-20W

Lamp:CREE COB LED

Color: 2700K/3000K/4000K/6000K

Color rendering: Ra95 Input: 220V-240V AC

Current: Constant 250/300/500mA