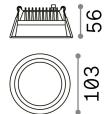

**Recessed specifications**  $\emptyset$  90 - h.  $\ge$  100 , 3-40

Front protection index IP44

Accessories not included Dimmable driver