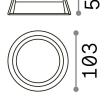

**Recessed specifications**  $\emptyset$  90 - h.  $\ge$  100 , 3-40

Front protection index IP44

Accessories not included Dimmable driver