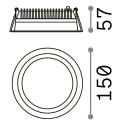

Replaceable (by qualified operators only),

electronic

**Recessed specifications** Ø 150 - h. ≥ 100 , 3-40

Front protection index IP44

Accessories not included Dimmable driver