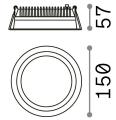

Recessed specifications  $\emptyset$  150 - h.  $\geq$  100 , 3-40

Front protection index IP44

Accessories not included Dimmable driver