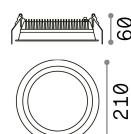

Replaceable (by qualified operators only),

electronic

**Recessed specifications** Ø 200 - h. ≥ 100 , 3-40

Front protection index IP44

Accessories not included Dimmable driver

Integrated source Integrated LED module