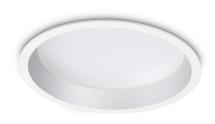

## **Technical - Recessed**

Indoor ceiling recessed projector with integrated LED sources, enhanced protection and direct light emission

Guarantee 5 years **Gross weight** 0.9 kg Volume 0.005281 m<sup>3</sup>

Replaceable (by qualified operators only),

electronic

**Recessed specifications** Ø 200 - h. ≥ 100 , 3-40

Front protection index IP44

Accessories not included Dimmable driver

Integrated source Integrated LED module