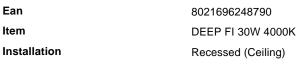

## Deep

## **Technical - Recessed**

Indoor ceiling recessed projector with integrated LED sources, enhanced protection and direct light emission

 Guarantee
 5 years

 Gross weight
 0.9 kg

 Volume
 0.005281 m³

Net weight 0.65 kg
Insulation class ||
Protection index || IP20
Compliance || CE

Operating temperature  $0^{\circ} \sim +40 {\,}^{\circ}\text{C}$ 

DimmerNon-dimmable, On-OffPower output220-240 V AC 50/60 HzPower supplySeparate, included

Replaceable (by qualified operators only),

electronic

Recessed specifications  $\emptyset$  200 - h.  $\geq$  100 , 3-40

Front protection index IP44

Accessories not included Dimmable driver

Source info

Standby power

Integrated source Integrated LED module

Repleaceable source Replaceable (by qualified operators only)

< 0.50 W

Power 30 W **Emission** Direct Max consuption max 30 W **Features LED** LED SMD CCT 4000 K Duration LED (t. 25°c) 50000 h CRI > 80 **SDCM** Light beam 77° Light beam flux 4350 lm **Useful light flux** 3150 lm