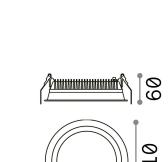

Recessed specifications  $\emptyset$  200 - h.  $\geq$  100 , 3-40

Front protection index IP44

Accessories not included Dimmable driver

Source info

Standby power

Integrated source Integrated LED module

Repleaceable source Replaceable (by qualified operators only)