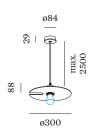

#### **PHYSICAL**

| diameter 300 mm      |  |
|----------------------|--|
| height 88 mm         |  |
| 0.7 kg               |  |
| cable length 2500 mm |  |
| ·                    |  |