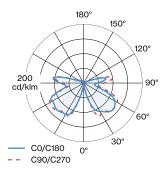

# **MEASURED LAMP**

| Gold Mirror |
|-------------|
| 9003E139    |
| 395 lm      |
| 5 W         |
|             |

# LIGHT DISTRIBUTION