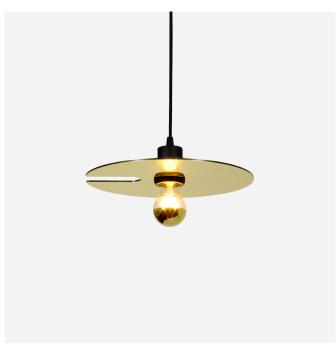

# MIRRO SUSPENDED 1.0

6341E0GB0

#### **PROJECT**

**TYPE** 

**NOTES** 

QUANTITY

DATE

Round ceiling suspended luminaire made from aluminium; surface Black Matt + Light Gold; powder coated; matt texture; shade: single side reflective aluminium composit panel; lamp socket E27; lamp type A60; max. 15W; 220 - 240 V; degree of protection IP20; Class 1; lamp not included;

# **GENERAL**

| Ceiling                 |  |
|-------------------------|--|
| Suspended               |  |
| Black Matt + Light Gold |  |
| IP20                    |  |
| Interior                |  |

#### **PHYSICAL**

| diameter 300 mm      |  |
|----------------------|--|
| height 88 mm         |  |
| 0.7 kg               |  |
| cable length 2500 mm |  |
| ·                    |  |