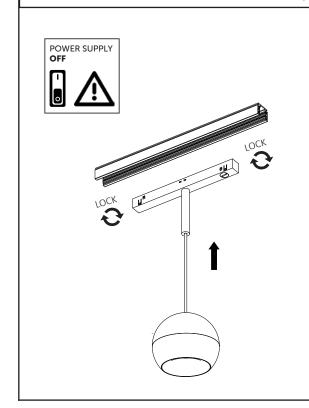

## PREPARATION:

- Read the manual before installation carefully to guarantee the correct and safe operation of the luminaire.
- The luminaires should be clicked into the correct 48V track. The luminaire must not be modified. Modifying the luminaire in any way invalidates the guarantee of conformity with standards and directives in force and it could make the actual luminaire hazardous.
- Before connecting the 48V Luminaire to the track rail please make sure that there is a compatible AC/DC converter installed, the amount of 48V luminaires depends on the power provided by the AC/DC converter.
- Never cover the luminaire during use. Luminaires classified for indoor use must never be used outdoors even if they are protected from the elements.
- The adapter of the Q-Line series 48V track system is orientation free.

## PLEASE NOTE: Installation must be done by qualified trained personnel!