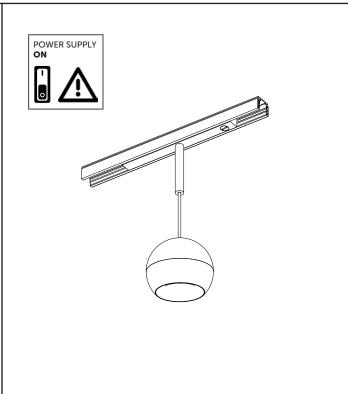

## PREPARATION:

- Read the manual before installation carefully to guarantee the correct and safe operation of the luminaire.
- The luminaires should be clicked into the correct 48V track. The luminaire must not be modified. Modifying the luminaire in any way invalidates the guarantee of conformity with standards and directives in force and it could make the actual luminaire hazardous.
- Before connecting the 48V Luminaire to the track rail please make sure that there is a compatible AC/DC converter installed, the amount of 48V luminaires depends on the power provided by the AC/DC converter.
- Never cover the luminaire during use. Luminaires classified for indoor use must never be used outdoors even if they are protected from the elements.
- The adapter of the Q-Line series 48V track system is orientation free.

## PLEASE NOTE: Installation must be done by qualified trained personnel!