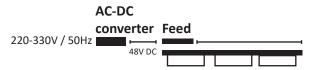

## **PLEASE NOTE:**

The maximum distance between the AC/DC converter and the last luminaire is 15m with 2.5mm<sup>2</sup> wiring.