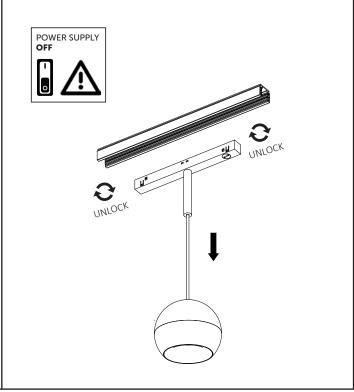

## PREPARATION:

- Read the manual before installation carefully to guarantee the correct and safe operation of the luminaire.
- The luminaires should be clicked into the correct 48V track. The luminaire must not be modified. Modifying the luminaire in any way invalidates the guarantee of conformity with standards and directives in force and it could make the actual luminaire hazardous.
- Before connecting the 48V Luminaire to the track rail please make sure that there is a compatible AC/DC converter installed, the amount of 48V luminaires depends on the power provided by the AC/DC converter.
- Never cover the luminaire during use. Luminaires classified for indoor use must never be used outdoors even if they are protected from the elements.
- The adapter of the Q-Line series 48V track system is orientation free.

## PLEASE NOTE: Installation must be done by qualified trained personnel!