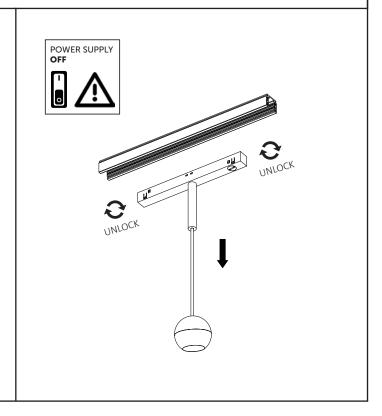

ion of the luminaire.
- The luminaires should be clicked into the correct 48V track. The luminaire must not be modified. Modifying the luminaire in any way invalidates the guarantee of conformity with standards and directives in force and it could make the actual luminaire hazardous.
- Before connecting the 48V Luminaire to the track rail please make sure that there is a compatible AC/DC converter installed, the amount of 48V luminaires depends on the power provided by the AC/DC converter.
- Never cover the luminaire during use. Luminaires classified for indoor use must never be used outdoors even if they are protected from the elements.
- The adapter of the Q-Line series 48V track system is orientation free.

### PLEASE NOTE: Installation must be done by qualified trained personnel!









#### PLEASE NOTE:

The maximum distance between the AC/DC converter and the last luminaire is 15m with 2.5mm<sup>2</sup> wiring.