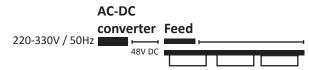

#### PLEASE NOTE:

The maximum distance between the AC/DC converter and the last luminaire is 15m with 2.5mm<sup>2</sup> wiring.