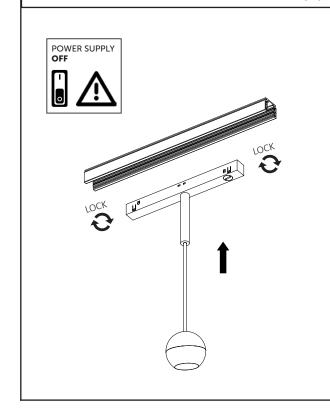

eration of the luminaire.
- The luminaires should be clicked into the correct 48V track. The luminaire must not be modified. Modifying the luminaire in any way invalidates the guarantee of conformity with standards and directives in force and it could make the actual luminaire hazardous.
- Before connecting the 48V Luminaire to the track rail please make sure that there is a compatible AC/DC converter installed, the amount of 48V luminaires depends on the power provided by the AC/DC converter.
- Never cover the luminaire during use. Luminaires classified for indoor use must never be used outdoors even if they are protected from the elements.
- The adapter of the Q-Line series 48V track system is orientation free.

### PLEASE NOTE: Installation must be done by qualified trained personnel!









#### PLEASE NOTE:

The maximum distance between the AC/DC converter and the last luminaire is 15m with 2.5mm<sup>2</sup> wiring.