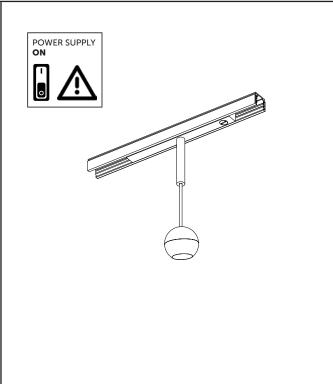

ation of the luminaire.
- The luminaires should be clicked into the correct 48V track. The luminaire must not be modified. Modifying the luminaire in any way invalidates the guarantee of conformity with standards and directives in force and it could make the actual luminaire hazardous.
- Before connecting the 48V Luminaire to the track rail please make sure that there is a compatible AC/DC converter installed, the amount of 48V luminaires depends on the power provided by the AC/DC converter.
- Never cover the luminaire during use. Luminaires classified for indoor use must never be used outdoors even if they are protected from the elements.
- The adapter of the Q-Line series 48V track system is orientation free.

### PLEASE NOTE: Installation must be done by qualified trained personnel!









#### PLEASE NOTE:

The maximum distance between the AC/DC converter and the last luminaire is 15m with 2.5mm<sup>2</sup> wiring.