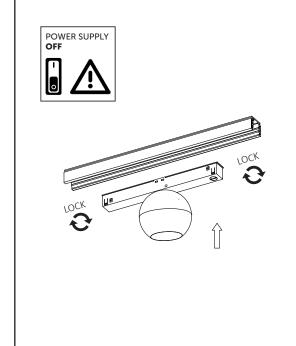

#### PREPARATION:

- Read the manual before installation carefully to guarantee the correct and safe operation of the luminaire.
- The luminaires should be clicked into the correct 48V track. The luminaire must not be modified. Modifying the luminaire in any way invalidates the guarantee of conformity with standards and directives in force and it could make the actual luminaire hazardous.
- Before connecting the 48V Luminaire to the track rail please make sure that there is a compatible AC/DC converter installed, the amount of 48V luminaires depends on the power provided by the AC/DC converter.
- Never cover the luminaire during use. Luminaires classified for indoor use must never be used outdoors even if they are protected from the elements.
- The adapter of the Q-Line series 48V track system is orientation free.

### PLEASE NOTE: Installation must be done by qualified trained personnel!