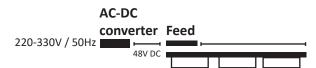

#### PLEASE NOTE:

The maximum distance between the AC/DC converter and the last luminaire is 15m with 2.5mm<sup>2</sup> wiring.