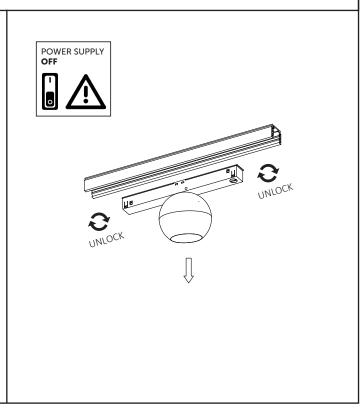

#### PREPARATION:

- Read the manual before installation carefully to guarantee the correct and safe operation of the luminaire.
- The luminaires should be clicked into the correct 48V track. The luminaire must not be modified. Modifying the luminaire in any way invalidates the guarantee of conformity with standards and directives in force and it could make the actual luminaire hazardous.
- Before connecting the 48V Luminaire to the track rail please make sure that there is a compatible AC/DC converter installed, the amount of 48V luminaires depends on the power provided by the AC/DC converter.
- Never cover the luminaire during use. Luminaires classified for indoor use must never be used outdoors even if they are protected from the elements.
- The adapter of the Q-Line series 48V track system is orientation free.

### PLEASE NOTE: Installation must be done by qualified trained personnel!