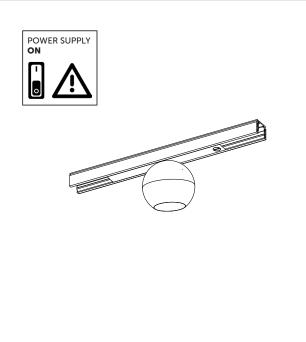

#### PREPARATION:

- Read the manual before installation carefully to guarantee the correct and safe operation of the luminaire.
- The luminaires should be clicked into the correct 48V track. The luminaire must not be modified. Modifying the luminaire in any way invalidates the guarantee of conformity with standards and directives in force and it could make the actual luminaire hazardous.
- Before connecting the 48V Luminaire to the track rail please make sure that there is a compatible AC/DC converter installed, the amount of 48V luminaires depends on the power provided by the AC/DC converter.
- Never cover the luminaire during use. Luminaires classified for indoor use must never be used outdoors even if they are protected from the elements.
- The adapter of the Q-Line series 48V track system is orientation free.

### PLEASE NOTE: Installation must be done by qualified trained personnel!