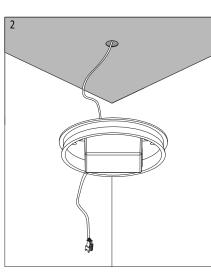

## PREPARATIONS:

Before assembling the luminaire, carefully read these instructions to make sure the luminaire functions correctly and safely • The mains isolator on the consumer unit/fuse board must be in "OFF" position before commencing any electrical work • The luminaires should be mounted on a flat, smooth surface • With all painted/plated products some shade and finishing variation may occur, please make sure the luminaires are checked before installation • The luminaire must not be modified. Modifying the luminaire in any way invalidates the guarantee of conformity with standards and directives in force and it could make the actual luminaire hazardous • Before connecting the luminaire, make sure the mains power supply corresponds to the power indicated on the luminaire label • Never cover the luminaire during use. Luminaires classified for indoor use must never be used outdoors even if they are protected from the elements • The manufacturer reserves the right to change the product specification without prior notice.

! PLEASE NOTE: Installation must be done by qualified and trained personnel !