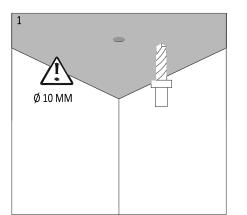

## PREPARATIONS:

Before assembling the luminaire, carefully read these instructions to make sure the luminaire functions correctly and safely • The mains isolator on the consumer unit/fuse board must be in "OFF" position before commencing any electrical work • The luminaires should be mounted on a flat, smooth surface • With all painted/plated products some shade and finishing variation may occur, please make sure the luminaires are checked before installation • The luminaire must not be modified. Modifying the luminaire in any way invalidates the guarantee of conformity with standards and directives in force and it could make the actual luminaire hazardous • Before connecting the luminaire, make sure the mains power supply corresponds to the power indicated on the luminaire label • Never cover the luminaire during use. Luminaires classified for indoor use must never be used outdoors even if they are protected from the elements • The manufacturer reserves the right to change the product specification without prior notice.

! PLEASE NOTE: Installation must be done by qualified and trained personnel !