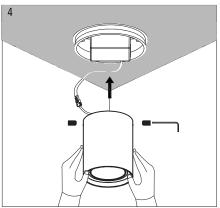

## PREPARATIONS:

Before assembling the luminaire, carefully read these instructions to make sure the luminaire functions correctly and safely • The mains isolator on the consumer unit/fuse board must be in "OFF" position before commencing any electrical work • The luminaires should be mounted on a flat, smooth surface • With all painted/plated products some shade and finishing variation may occur, please make sure the luminaires are checked before installation • The luminaire must not be modified. Modifying the luminaire in any way invalidates the guarantee of conformity with standards and directives in force and it could make the actual luminaire hazardous • Before connecting the luminaire, make sure the mains power supply corresponds to the power indicated on the luminaire label • Never cover the luminaire during use. Luminaires classified for indoor use must never be used outdoors even if they are protected from the elements • The manufacturer reserves the right to change the product specification without prior notice.

! PLEASE NOTE: Installation must be done by qualified and trained personnel !