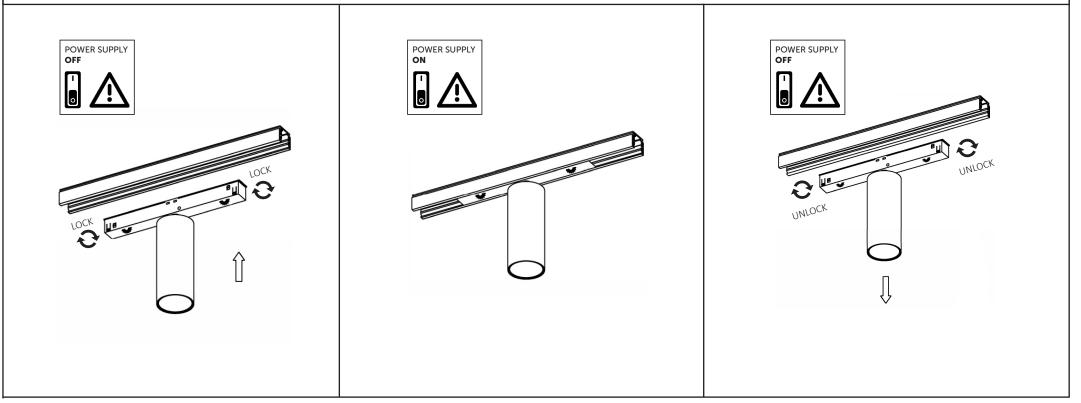

ration of the luminaire.
- The luminaires should be clicked into the correct 48V track. The luminaire must not be modified. Modifying the luminaire in any way invalidates the guarantee of conformity with standards and directives in force and it could make the actual luminaire hazardous.
- Before connecting the 48V Luminaire to the track rail please make sure that there is a compatible AC/DC converter installed, the amount of 48V luminaires depends on the power provided by the AC/DC converter.
- Never cover the luminaire during use. Luminaires classified for indoor use must never be used outdoors even if they are protected from the elements.
- The adapter of the Q-Line series 48V track system is orientation free.

## PLEASE NOTE: Installation must be done by a qualified trained personnel!





## PLEASE NOTE:

The maximum distance between the AC/DC converter and the last luminaire is 15m with 2.5 mm<sup>2</sup> wiring.



## 

karizmaluce.com