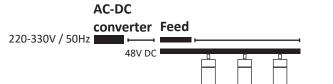

## PLEASE NOTE:

The maximum distance between the AC/DC converter and the last luminaire is 15m with 2.5 mm<sup>2</sup> wiring.