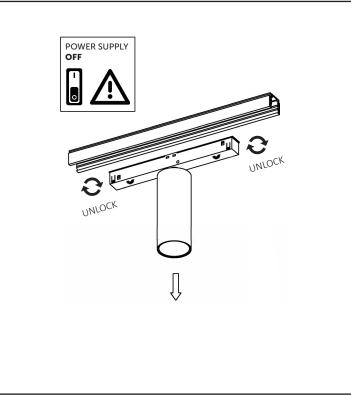

#### PREPARATION:

- Read the manual before installation carefully to guarantee the correct and safe operation of the luminaire.
- The luminaires should be clicked into the correct 48V track. The luminaire must not be modified. Modifying the luminaire in any way invalidates the guarantee of conformity with standards and directives in force and it could make the actual luminaire hazardous.
- Before connecting the 48V Luminaire to the track rail please make sure that there is a compatible AC/DC converter installed, the amount of 48V luminaires depends on the power provided by the AC/DC converter.
- Never cover the luminaire during use. Luminaires classified for indoor use must never be used outdoors even if they are protected from the elements.
- The adapter of the Q-Line series 48V track system is orientation free.

### PLEASE NOTE: Installation must be done by a qualified trained personnel!