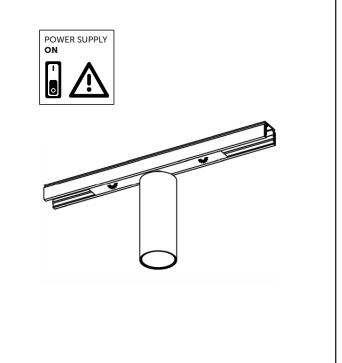

#### PREPARATION:

- Read the manual before installation carefully to guarantee the correct and safe operation of the luminaire.
- The luminaires should be clicked into the correct 48V track. The luminaire must not be modified. Modifying the luminaire in any way invalidates the guarantee of conformity with standards and directives in force and it could make the actual luminaire hazardous.
- Before connecting the 48V Luminaire to the track rail please make sure that there is a compatible AC/DC converter installed, the amount of 48V luminaires depends on the power provided by the AC/DC converter.
- Never cover the luminaire during use. Luminaires classified for indoor use must never be used outdoors even if they are protected from the elements.
- The adapter of the Q-Line series 48V track system is orientation free.

### PLEASE NOTE: Installation must be done by a qualified trained personnel!