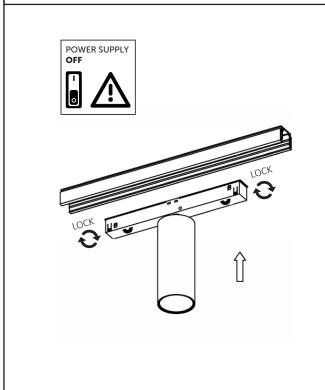

#### PREPARATION:

- Read the manual before installation carefully to guarantee the correct and safe operation of the luminaire.
- The luminaires should be clicked into the correct 48V track. The luminaire must not be modified. Modifying the luminaire in any way invalidates the guarantee of conformity with standards and directives in force and it could make the actual luminaire hazardous.
- Before connecting the 48V Luminaire to the track rail please make sure that there is a compatible AC/DC converter installed, the amount of 48V luminaires depends on the power provided by the AC/DC converter.
- Never cover the luminaire during use. Luminaires classified for indoor use must never be used outdoors even if they are protected from the elements.
- The adapter of the Q-Line series 48V track system is orientation free.

### PLEASE NOTE: Installation must be done by a qualified trained personnel!