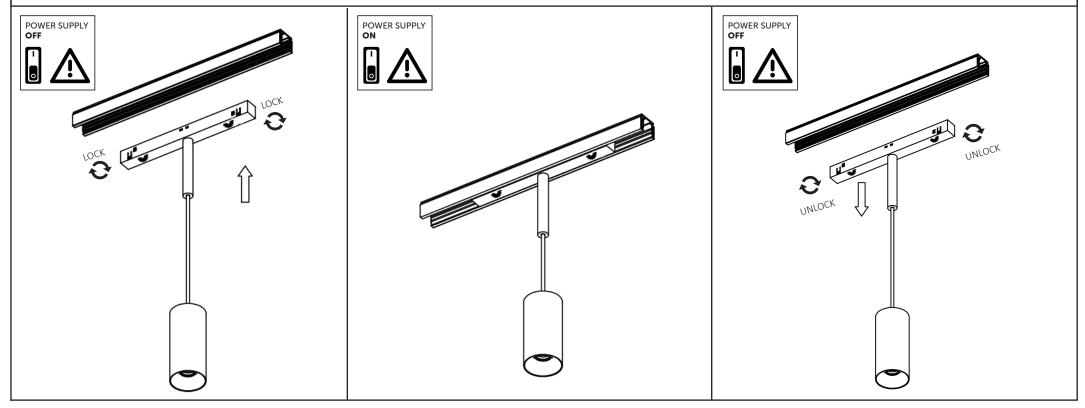

## PREPARATION:

- Read the manual before installation carefully to guarantee the correct and safe operation of the luminaire.
- The luminaires should be clicked into the correct 48V track. The luminaire must not be modified. Modifying the luminaire in any way invalidates the guarantee of conformity with standards and directives in force and it could make the actual luminaire hazardous.
- Before connecting the 48V Luminaire to the track rail please make sure that there is a compatible AC/DC converter installed, the amount of 48V luminaires depends on the power provided by the AC/DC converter.
- Never cover the luminaire during use. Luminaires classified for indoor use must never be used outdoors even if they are protected from the elements.
- The adapter of the Q-Line series 48V track system is orientation free.

## PLEASE NOTE: Installation must be done by qualified trained personnel!