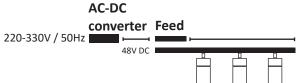

## **PLEASE NOTE:**

The maximum distance between the AC/DC converter and the last luminaire is 15m with 2.5mm<sup>2</sup> wiring.