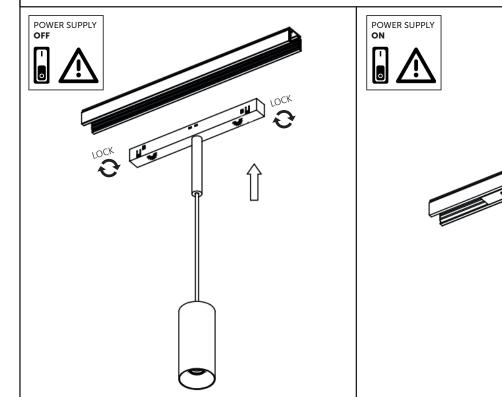

#### PREPARATION:

- Read the manual before installation carefully to guarantee the correct and safe operation of the luminaire.
- The luminaires should be clicked into the correct 48V track. The luminaire must not be modified. Modifying the luminaire in any way invalidates the guarantee of conformity with standards and directives in force and it could make the actual luminaire hazardous.
- Before connecting the 48V Luminaire to the track rail please make sure that there is a compatible AC/DC converter installed, the amount of 48V luminaires depends on the power provided by the AC/DC converter.
- Never cover the luminaire during use. Luminaires classified for indoor use must never be used outdoors even if they are protected from the elements.
- The adapter of the Q-Line series 48V track system is orientation free.

## PLEASE NOTE: Installation must be done by qualified trained personnel!