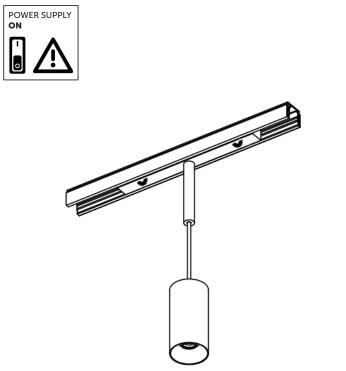

#### PREPARATION:

- Read the manual before installation carefully to guarantee the correct and safe operation of the luminaire.
- The luminaires should be clicked into the correct 48V track. The luminaire must not be modified. Modifying the luminaire in any way invalidates the guarantee of conformity with standards and directives in force and it could make the actual luminaire hazardous.
- Before connecting the 48V Luminaire to the track rail please make sure that there is a compatible AC/DC converter installed, the amount of 48V luminaires depends on the power provided by the AC/DC converter.
- Never cover the luminaire during use. Luminaires classified for indoor use must never be used outdoors even if they are protected from the elements.
- The adapter of the Q-Line series 48V track system is orientation free.

## PLEASE NOTE: Installation must be done by qualified trained personnel!