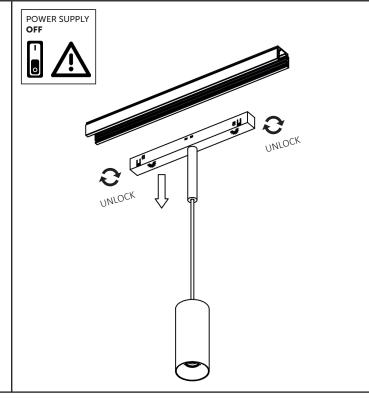

#### PREPARATION:

- Read the manual before installation carefully to guarantee the correct and safe operation of the luminaire.
- The luminaires should be clicked into the correct 48V track. The luminaire must not be modified. Modifying the luminaire in any way invalidates the guarantee of conformity with standards and directives in force and it could make the actual luminaire hazardous.
- Before connecting the 48V Luminaire to the track rail please make sure that there is a compatible AC/DC converter installed, the amount of 48V luminaires depends on the power provided by the AC/DC converter.
- Never cover the luminaire during use. Luminaires classified for indoor use must never be used outdoors even if they are protected from the elements.
- The adapter of the Q-Line series 48V track system is orientation free.

## PLEASE NOTE: Installation must be done by qualified trained personnel!