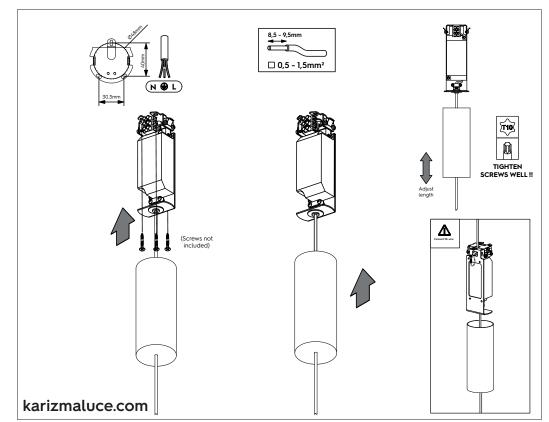

#### PREPARATIONS:

Before assembling the luminaire, carefully read these instructions to make sure the luminaire functions correctly and safely • The mains isolator on the consumer unit/fuse board must be in "OFF" position before commencing any electrical work • The luminaires should be mounted on a flat, smooth surface • With all painted/plated products some shade and finishing variation may occur, please make sure the luminaires are checked before installation • The luminaire must not be modified. Modifying the luminaire in any way invalidates the guarantee of conformity with standards and directives in force and it could make the actual luminaire hazardous • Before connecting the luminaire, make sure the mains power supply corresponds to the power indicated on the luminaire label • Never cover the luminaire during use. Luminaires classified for indoor use must never be used outdoors even if they are protected from the elements • The manufacturer reserves the right to change the product specification without prior notice.

### ! PLEASE NOTE: Installation must be done by qualified and trained personnel!

The light source contained in this luminaire shall only be replaced by the manufacturer or his service agent or a similar quialified person.