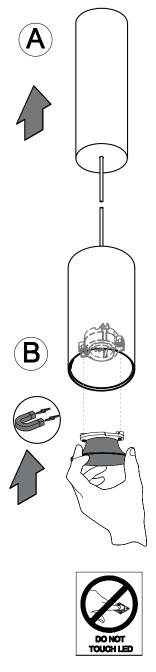

#### PREPARATIONS:

Before assembling the luminaire, carefully read these instructions to make sure the luminaire functions correctly and safely • The mains isolator on the consumer unit/fuse board must be in "OFF" position before commencing any electrical work • The luminaires should be mounted on a flat, smooth surface • With all painted/plated products some shade and finishing variation may occur, please make sure the luminaires are checked before installation • The luminaire must not be modified. Modifying the luminaire in any way invalidates the guarantee of conformity with standards and directives in force and it could make the actual luminaire hazardous • Before connecting the luminaire, make sure the mains power supply corresponds to the power indicated on the luminaire label • Never cover the luminaire during use. Luminaires classified for indoor use must never be used outdoors even if they are protected from the elements • The manufacturer reserves the right to change the product specification without prior notice.

### ! PLEASE NOTE: Installation must be done by qualified and trained personnel!

The light source contained in this luminaire shall only be replaced by the manufacturer or his service agent or a similar quialified person.