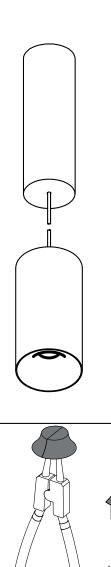

#### NOTES

A special tool to help you to change the reflectors you want. Reflectors are available in different kind of colors. See website for color options. Reflectors and tools need be ordered seperately.