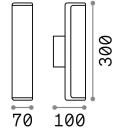

## **Outdoor - Wall lamps**

Outdoor wall mounted linear fitting with integrated LED sources and direct light emission

Item ETERE AP ANTRACITE 4000K

Installation Guarantee 5 years **Gross weight** 0.7 kg Volume 0.002733 m<sup>3</sup>