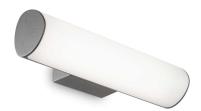

## **Outdoor - Wall lamps**

Outdoor wall mounted linear fitting with integrated LED sources and direct light emission

Item ETERE AP ANTRACITE 4000K

Installation Guarantee 5 years **Gross weight** 0.7 kg Volume 0.002733 m<sup>3</sup>