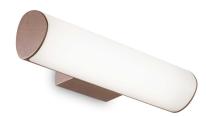

## **Outdoor - Wall lamps**

Outdoor wall mounted linear fitting with integrated LED sources and direct light emission

Item ETERE AP COFFEE 3000K

InstallationWallGuarantee5 yearsGross weight0.7 kgVolume0.002733 m³