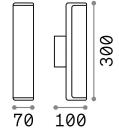

## **Outdoor - Wall lamps**

Outdoor wall mounted linear fitting with integrated LED sources and direct light emission

Item ETERE AP COFFEE 3000K

InstallationWallGuarantee5 yearsGross weight0.7 kgVolume0.002733 m³