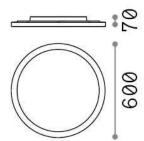

## **Indoor - Ceiling lamps**

Indoor ceiling or wall mounted lamp with integrated LED sources and direct light emission

Item FLY PL D60 4000K BIANCO

Installation Ceiling, Wall Guarantee 5 years **Gross weight** 5.2 kg Volume 0.04225 m<sup>3</sup>