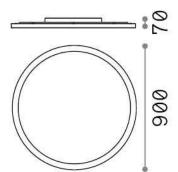

## Indoor - Ceiling lamps

Indoor ceiling or wall mounted lamp with integrated LED sources and direct light emission

Item FLY PL D90 4000K BIANCO

Installation Ceiling, Wall Guarantee 5 years **Gross weight** 7.7 kg Volume 0.09025 m<sup>3</sup>