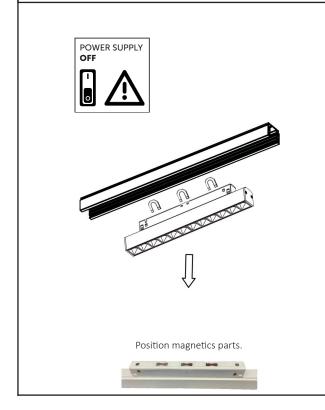

peration of the luminaire.
- The luminaires should be clicked into the correct 48V track. The luminaire must not be modified. Modifying the luminaire in any way invalidates the guarantee of conformity with standards and directives in force and it could make the actual luminaire hazardous.
- Before connecting the 48V Luminaire to the track rail please make sure that there is a compatible AC/DC converter installed, the amount of 48V luminaires depends on the power provided by the AC/DC converter.
- Never cover the luminaire during use. Luminaires classified for indoor use must never be used outdoors even if they are protected from the elements.
- The adapter of the Q-Line series 48V track system is orientation free.

## PLEASE NOTE: Installation must be done by qualified trained personnel!











## **PLEASE NOTE:**

The maximum distance between the AC/DC converter and the last luminaire is 15m with 2.5mm<sup>2</sup> wiring.