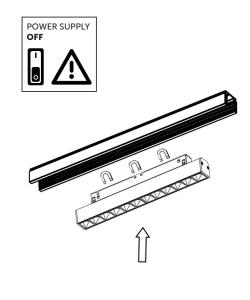

on of the luminaire.
- The luminaires should be clicked into the correct 48V track. The luminaire must not be modified. Modifying the luminaire in any way invalidates the guarantee of conformity with standards and directives in force and it could make the actual luminaire hazardous.
- Before connecting the 48V Luminaire to the track rail please make sure that there is a compatible AC/DC converter installed, the amount of 48V luminaires depends on the power provided by the AC/DC converter.
- Never cover the luminaire during use. Luminaires classified for indoor use must never be used outdoors even if they are protected from the elements.
- The adapter of the Q-Line series 48V track system is orientation free.

## PLEASE NOTE: Installation must be done by qualified trained personnel!











## **PLEASE NOTE:**

The maximum distance between the AC/DC converter and the last luminaire is 15m with 2.5mm<sup>2</sup> wiring.