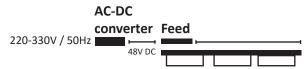

## **PLEASE NOTE:**

The maximum distance between the AC/DC converter and the last luminaire is 15m with 2.5mm<sup>2</sup> wiring.