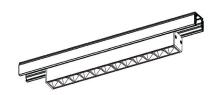

tion of the luminaire.
- The luminaires should be clicked into the correct 48V track. The luminaire must not be modified. Modifying the luminaire in any way invalidates the guarantee of conformity with standards and directives in force and it could make the actual luminaire hazardous.
- Before connecting the 48V Luminaire to the track rail please make sure that there is a compatible AC/DC converter installed, the amount of 48V luminaires depends on the power provided by the AC/DC converter.
- Never cover the luminaire during use. Luminaires classified for indoor use must never be used outdoors even if they are protected from the elements.
- The adapter of the Q-Line series 48V track system is orientation free.

## PLEASE NOTE: Installation must be done by qualified trained personnel!











## **PLEASE NOTE:**

The maximum distance between the AC/DC converter and the last luminaire is 15m with 2.5mm<sup>2</sup> wiring.