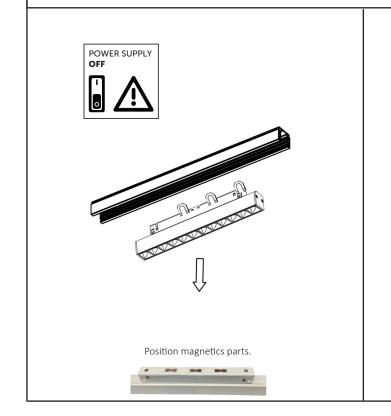

peration of the luminaire.
- The luminaires should be clicked into the correct 48V track. The luminaire must not be modified. Modifying the luminaire in any way invalidates the guarantee of conformity with standards and directives in force and it could make the actual luminaire hazardous.
- Before connecting the 48V Luminaire to the track rail please make sure that there is a compatible AC/DC converter installed, the amount of 48V luminaires depends on the power provided by the AC/DC converter.
- Never cover the luminaire during use. Luminaires classified for indoor use must never be used outdoors even if they are protected from the elements.
- The adapter of the Q-Line series 48V track system is orientation free.

## PLEASE NOTE: Installation must be done by qualified trained personnel!









## **PLEASE NOTE:**

The maximum distance between the AC/DC converter and the last luminaire is 15m with 2.5mm<sup>2</sup> wiring.