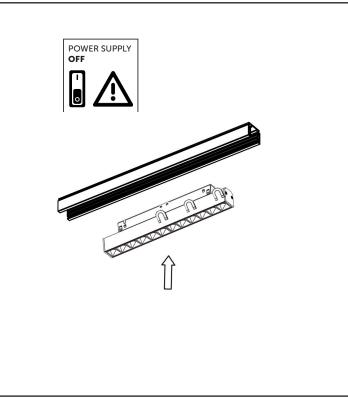

tion of the luminaire.
- The luminaires should be clicked into the correct 48V track. The luminaire must not be modified. Modifying the luminaire in any way invalidates the guarantee of conformity with standards and directives in force and it could make the actual luminaire hazardous.
- Before connecting the 48V Luminaire to the track rail please make sure that there is a compatible AC/DC converter installed, the amount of 48V luminaires depends on the power provided by the AC/DC converter.
- Never cover the luminaire during use. Luminaires classified for indoor use must never be used outdoors even if they are protected from the elements.
- The adapter of the Q-Line series 48V track system is orientation free.

## PLEASE NOTE: Installation must be done by qualified trained personnel!









## **PLEASE NOTE:**

The maximum distance between the AC/DC converter and the last luminaire is 15m with 2.5mm<sup>2</sup> wiring.