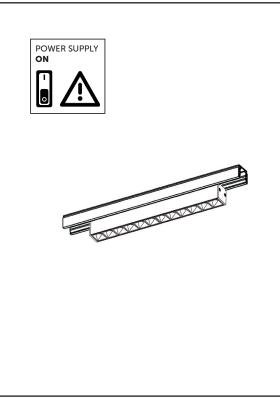

ration of the luminaire.
- The luminaires should be clicked into the correct 48V track. The luminaire must not be modified. Modifying the luminaire in any way invalidates the guarantee of conformity with standards and directives in force and it could make the actual luminaire hazardous.
- Before connecting the 48V Luminaire to the track rail please make sure that there is a compatible AC/DC converter installed, the amount of 48V luminaires depends on the power provided by the AC/DC converter.
- Never cover the luminaire during use. Luminaires classified for indoor use must never be used outdoors even if they are protected from the elements.
- The adapter of the Q-Line series 48V track system is orientation free.

## PLEASE NOTE: Installation must be done by qualified trained personnel!









## **PLEASE NOTE:**

The maximum distance between the AC/DC converter and the last luminaire is 15m with 2.5mm<sup>2</sup> wiring.