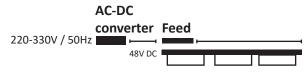

## **PLEASE NOTE:**

The maximum distance between the AC/DC converter and the last luminaire is 15m with 2.5mm<sup>2</sup> wiring.