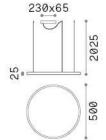

 Gross weight
 2.89 kg

 Volume
 0.037632 m³

## **Technical info**

Net weight1.4 kgInsulation classIIProtection indexIP20ComplianceCE

Operating temperature  $0^{\circ} \sim +40 {\,}^{\circ}\text{C}$ 

DimmerNon-dimmable, On-OffPower output220-240 V AC 50/60 Hz