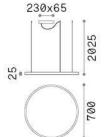

## **DECORATIVO - Hanging**

Indoor suspended lamp with integrated LED sources and direct light emission

Ean 8021696229515

ORACLE SLIM SP D070 ROUND 3000K ON-Item

OFF BK

Installation Suspension Guarantee 5 years **Gross weight** 3.5 kg Volume 0.080864 m<sup>3</sup>

## **Technical info**

Net weight 1.66 kg Insulation class Ш **Protection index** IP20 Compliance CE

Operating temperature 0° ~ +40 °C

Dimmer Non-dimmable, On-Off Power output 220-240 V AC 50/60 Hz

Power supply In-built, included