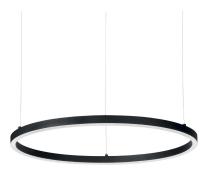

## **DECORATIVO - Hanging**

Indoor suspended lamp with integrated LED sources and direct light emission

Ean 8021696229515

ORACLE SLIM SP D070 ROUND 3000K ON-Item

OFF BK

Installation Suspension Guarantee 5 years **Gross weight** 3.5 kg Volume 0.080864 m<sup>3</sup>