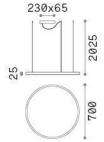

Gross weight 3.5 kg

Volume 0.080864 m³

## **Technical info**

Net weight1.66 kgInsulation classIIProtection indexIP20ComplianceCE

Operating temperature  $0^{\circ} \sim +40 {\,}^{\circ}\text{C}$ 

DimmerNon-dimmable, On-OffPower output220-240 V AC 50/60 Hz