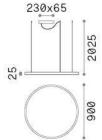

## **DECORATIVO - Hanging**

Indoor suspended lamp with integrated LED sources and direct light emission

**Ean** 8021696269870

Item ORACLE SLIM SP D090 ROUND 4000K ON-

5.1 kg

OFF WH
Installation Suspension
Guarantee 5 years

**Volume** 0.221184 m<sup>3</sup>