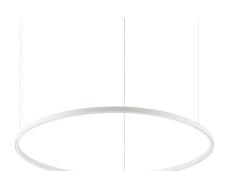

## **DECORATIVO - Hanging**

Indoor suspended lamp with integrated LED sources and direct light emission

**Ean** 8021696269870

Item ORACLE SLIM SP D090 ROUND 4000K ON-

5.1 kg

OFF WH
Installation Suspension
Guarantee 5 years