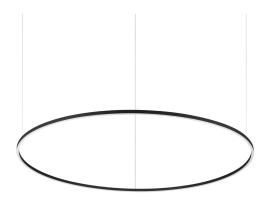

# **DECORATIVO - Hanging**

Indoor suspended lamp with integrated LED sources and direct light emission

Ean 8021696285061

ORACLE SLIM SP D150 ROUND 3000K ON-Item

OFF BK

Installation Suspension Guarantee 5 years **Gross weight** 7.91 kg Volume 0.3072 m<sup>3</sup>