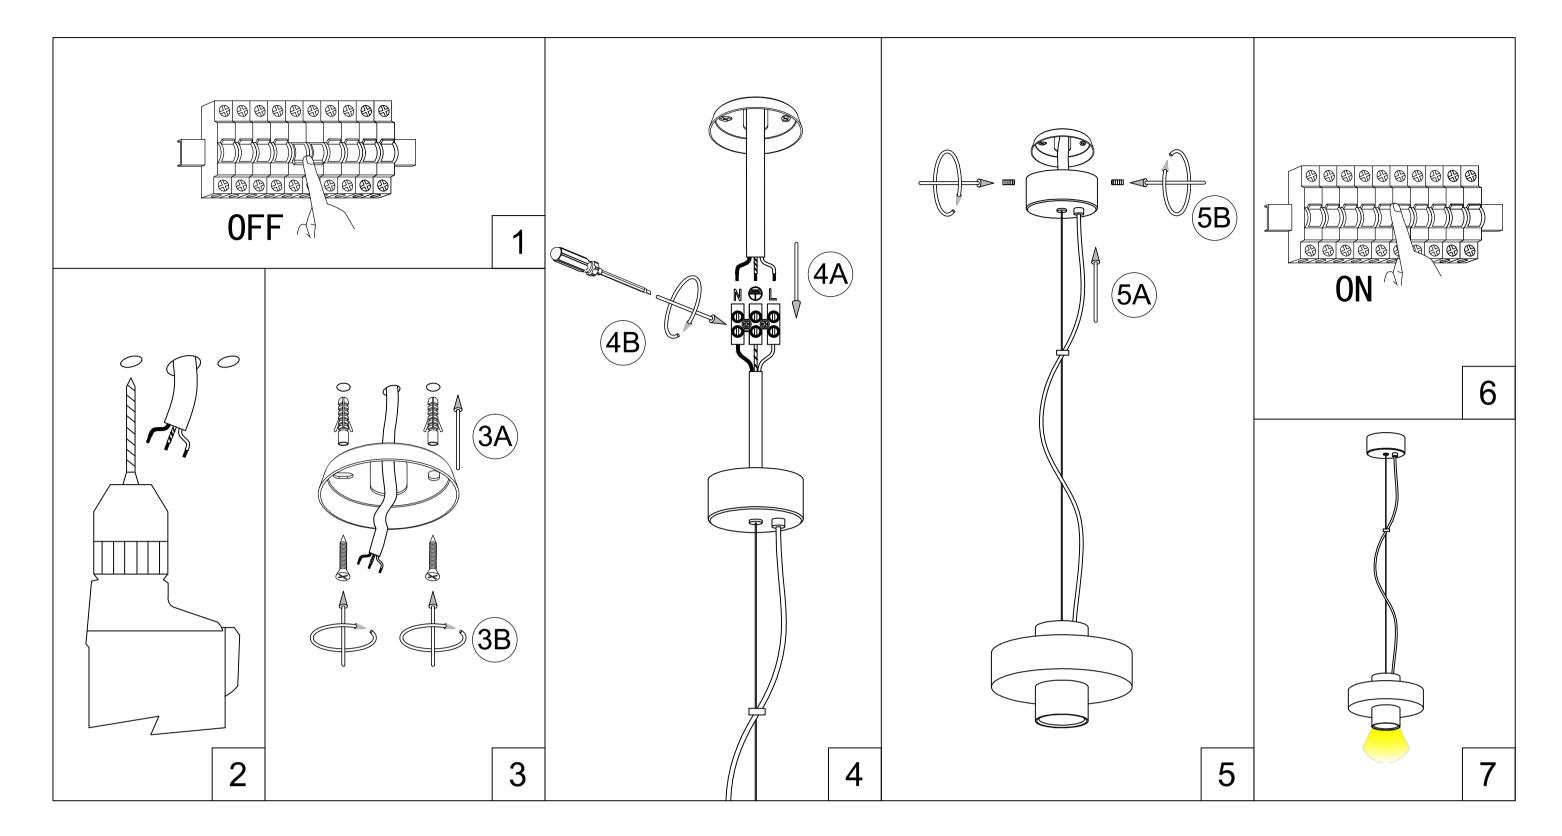

## **USER MANUAL** LED PENDENTS

SWITCH OFF MAIN
MAKE HOLE PATTERN
INSTALL THE BASE PLATE
CONNECT LAMP TO THE MAIN
DRIVE IN THE SCREWS UNTILL TIGHT
ADJUST BEAMING

F

 $\left( \mathbf{I} \right)$ 

7.SWITCH ON THE MAIN AND LIGHT ON