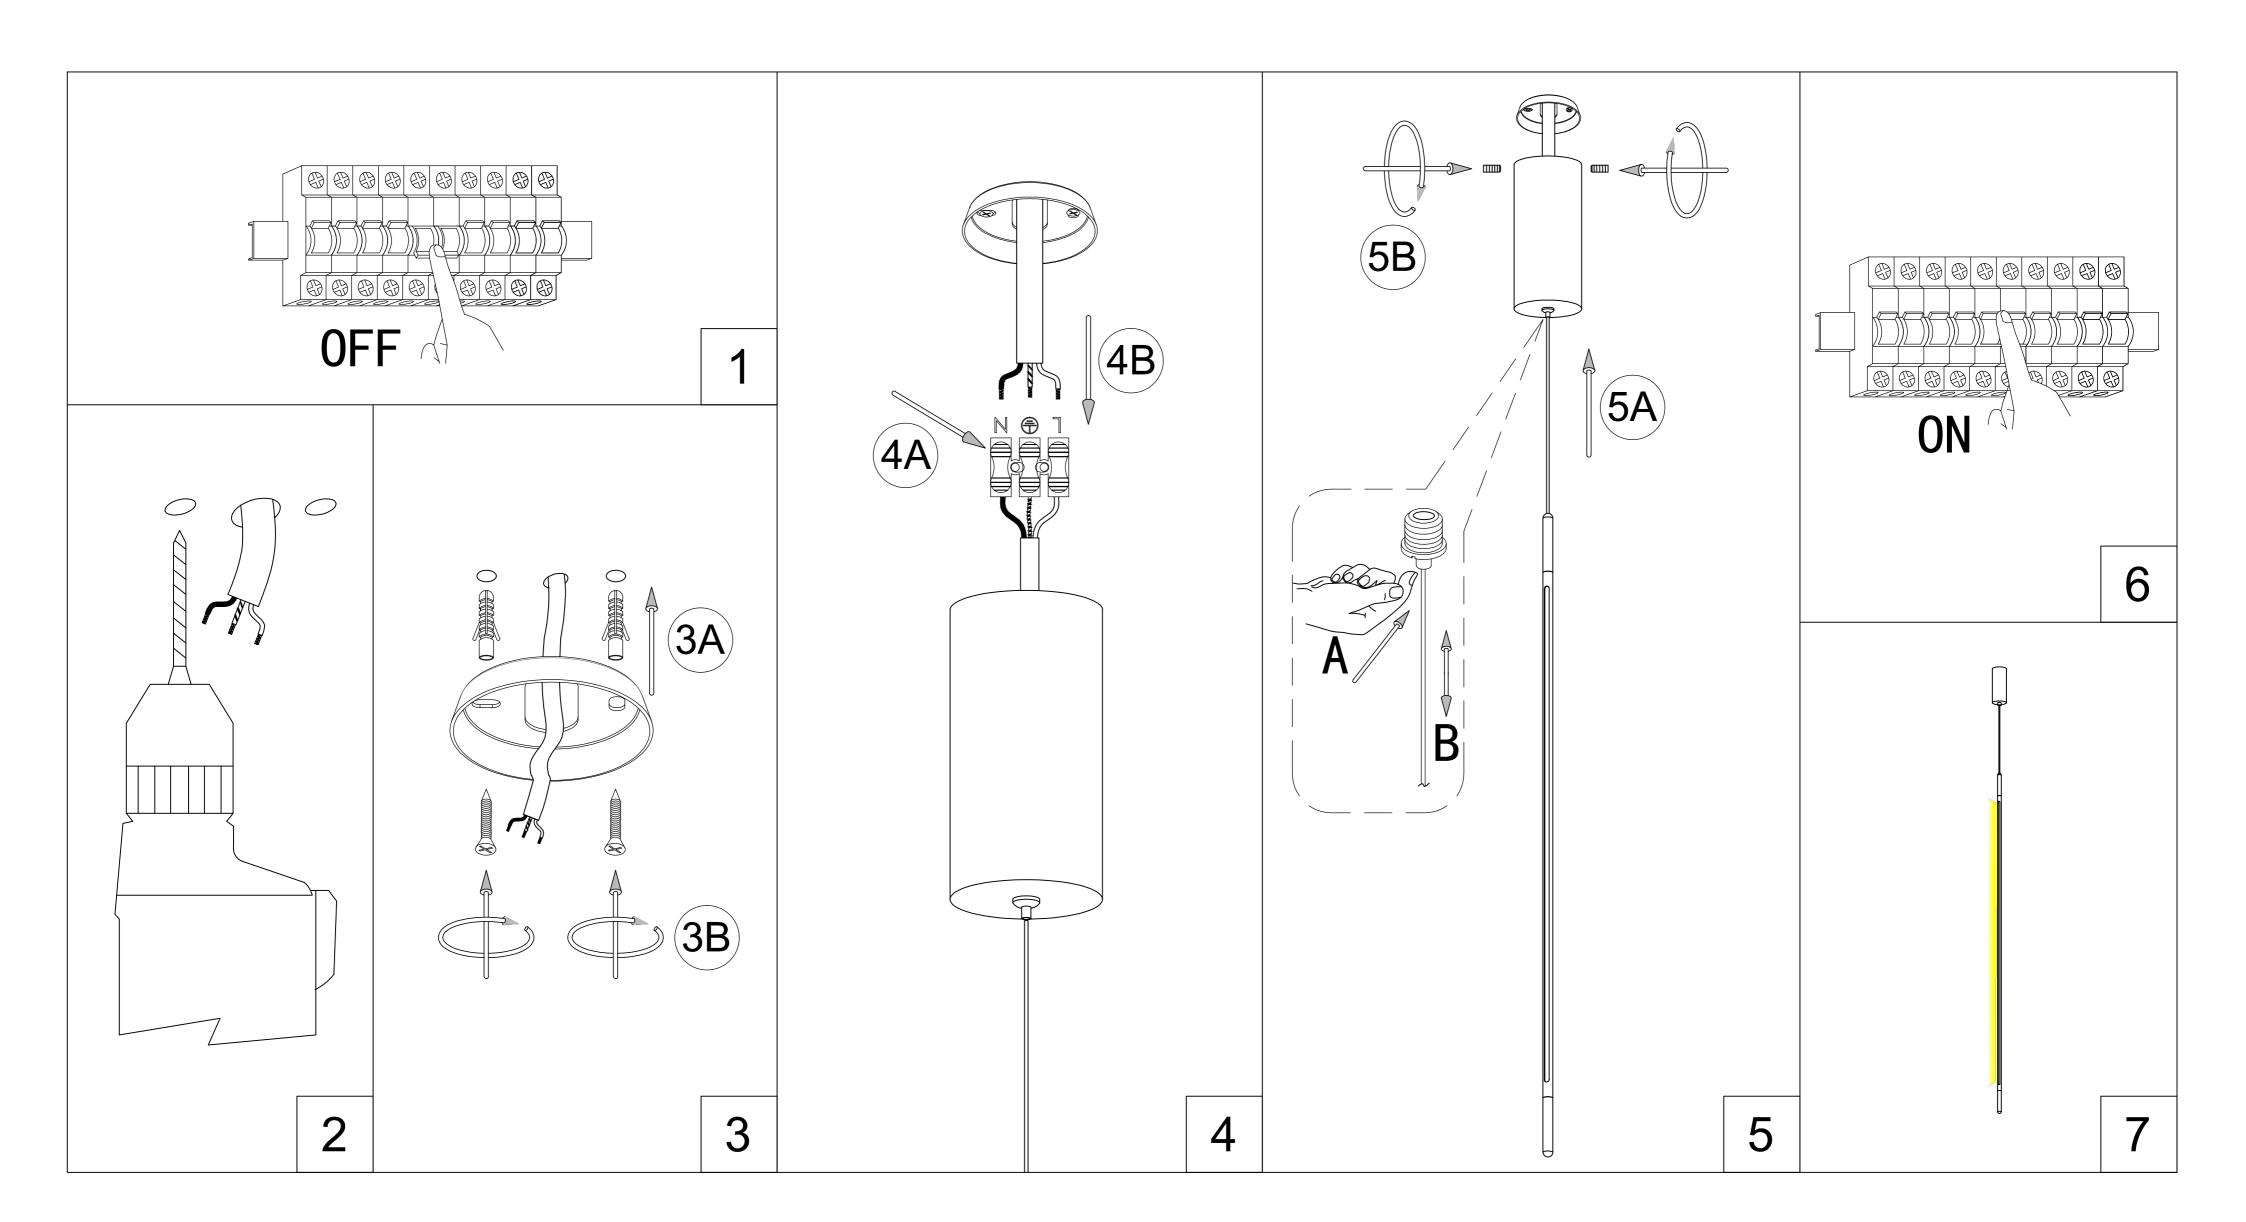

## USER MANUAL LED PENDENTS

01.SWITCH OFF MAIN
02.MAKE HOLE PATTERN
03.INSTALL THE BASE PLATE
04.CONNECT LAMP TO THE MAIN
05.DRIVE IN THE SCREWS UNTILL TIGHT
06.ADJUST BEAMING
07.SWITCH ON THE MAIN AND LIGHT ON