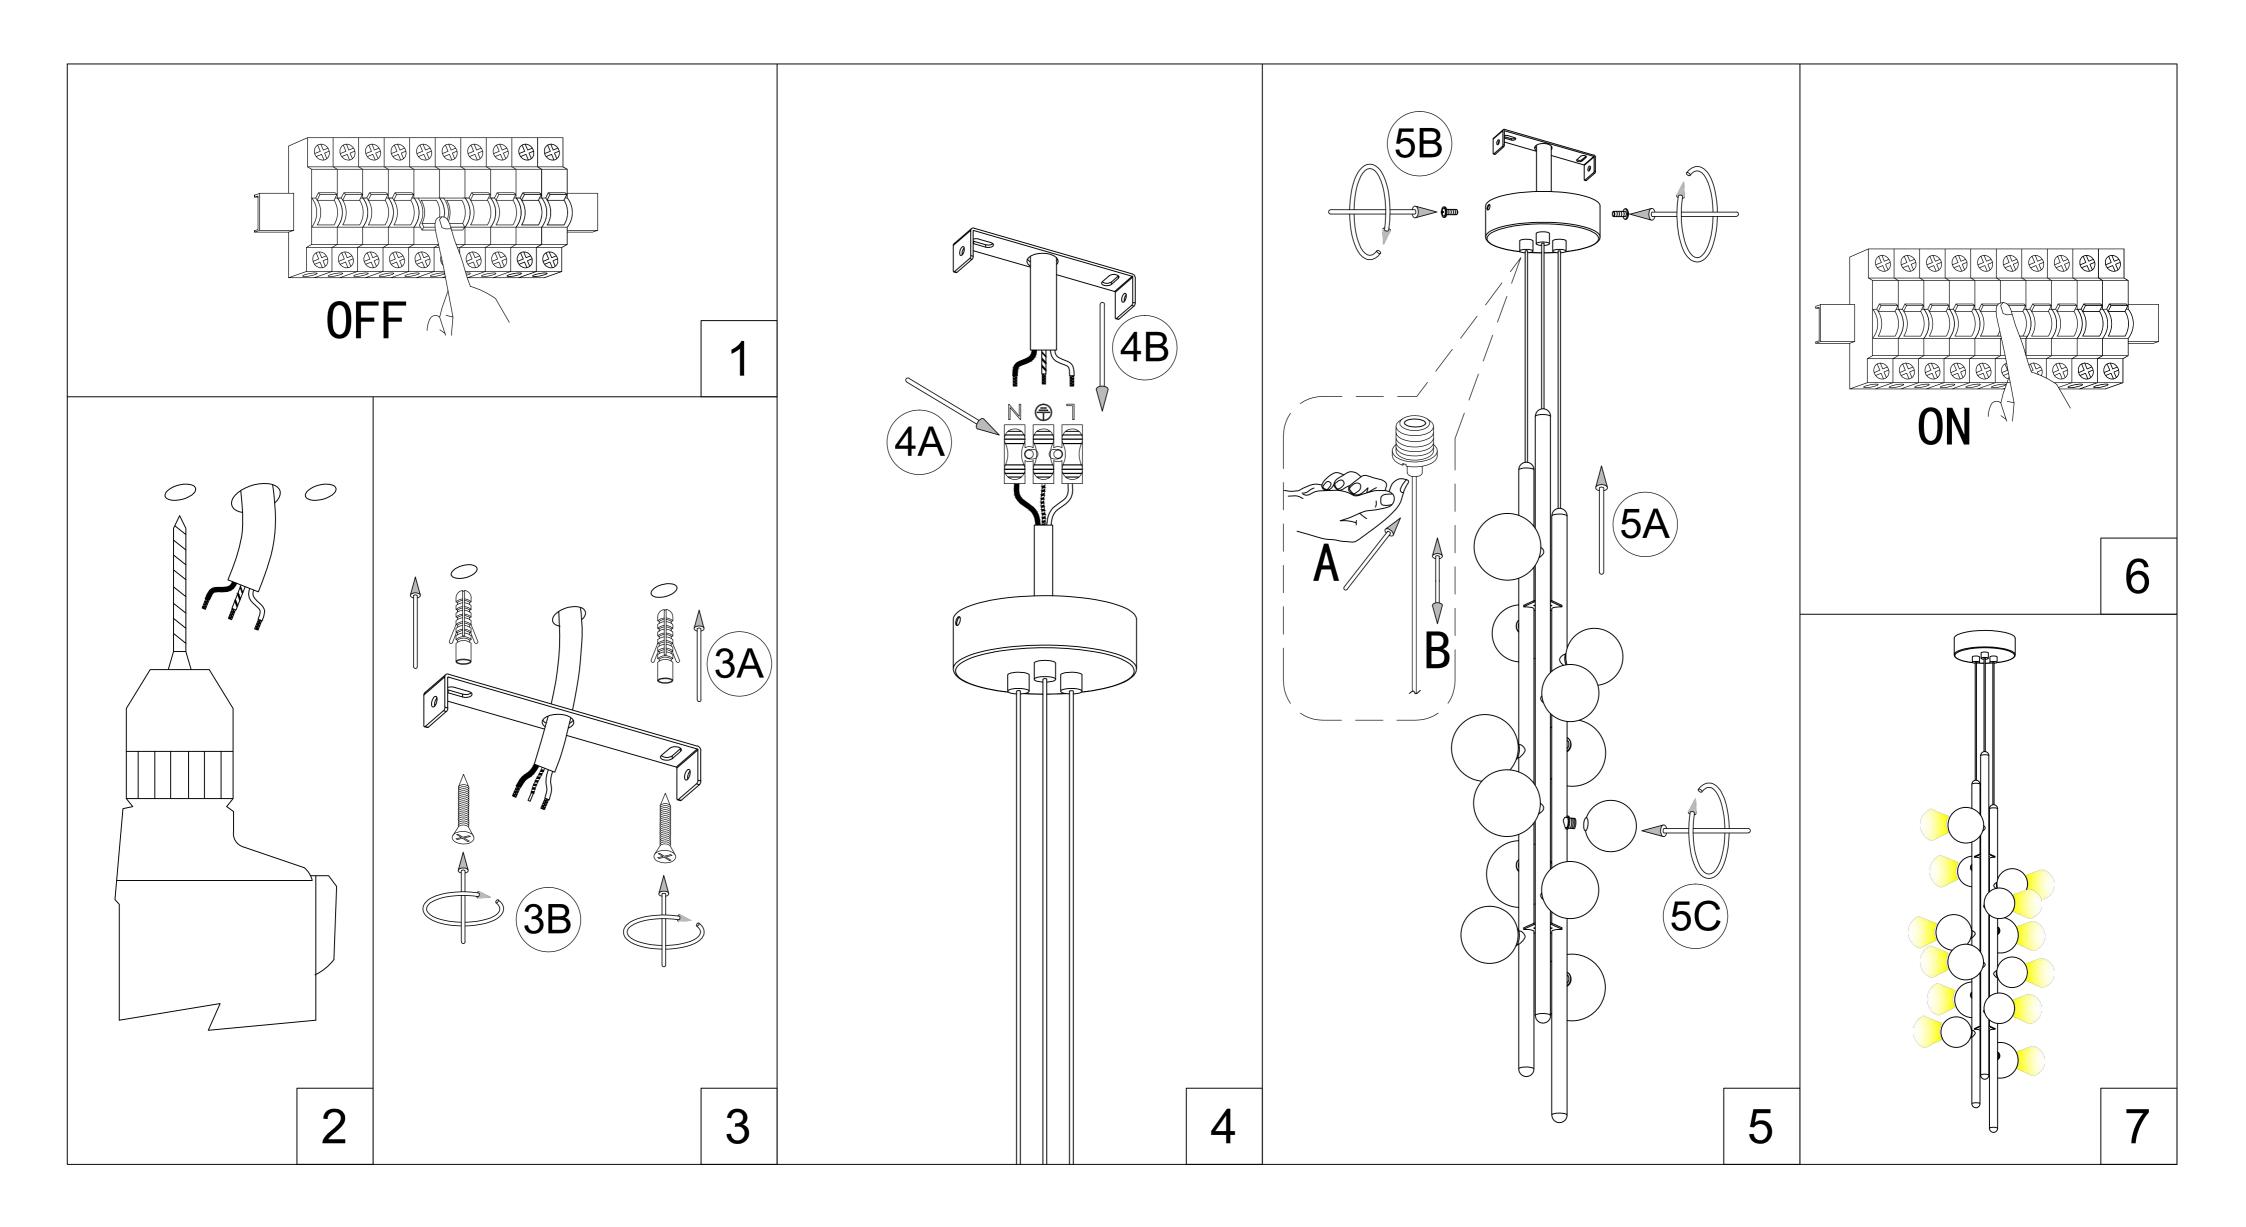

## **USER MANUAL** LED PENDENTS

1.SWITCH OFF MAIN
2.MAKE HOLE PATTERN
3.INSTALL THE BASE PLATE
4.CONNECT LAMP TO THE MAIN
5.DRIVE IN THE SCREWS UNTILL TIGHT
6.SWITCH ON THE MAIN AND LIGHT ON

Lamp: CREE XPE LED Color: 2700K/3000K/4000K/6000K Color rendering: Ra80 Input: 100V-240V AC Current: Constant 300mA Frequency: 50/60Hz Watt: 6W Life span: 20,000hrs Operating temp:  $-20^{\circ}$ C -+40 $^{\circ}$ C Indoor use only IP20 Dimmable: NO