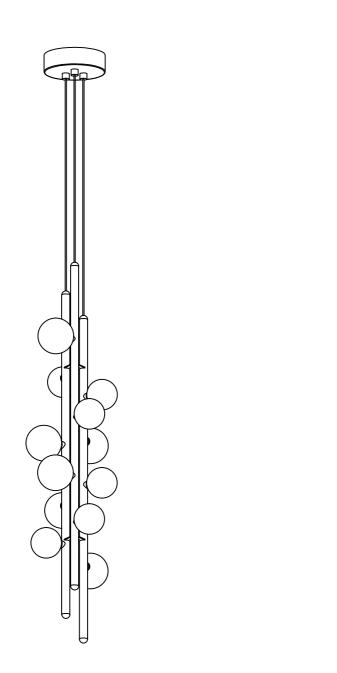

PL377 D200xH2000(mm) LED-6W

> Cautions: a.Installed by qualified electrician b.Use only power-supply supplied by manufacturer for products guarantee