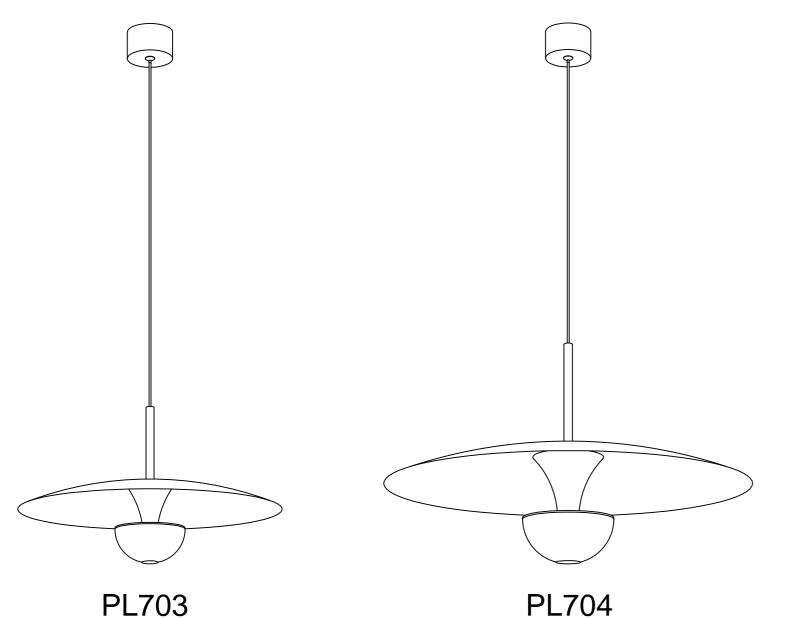

## PL703 PL704

PL703 D380xH2000(mm) LED-6W+6W PL704 D530xH2000(mm) LED-6W+6W

> Cautions: a.Installed by qualified electrician b.Use only power-supply supplied by manufacturer for products guarantee