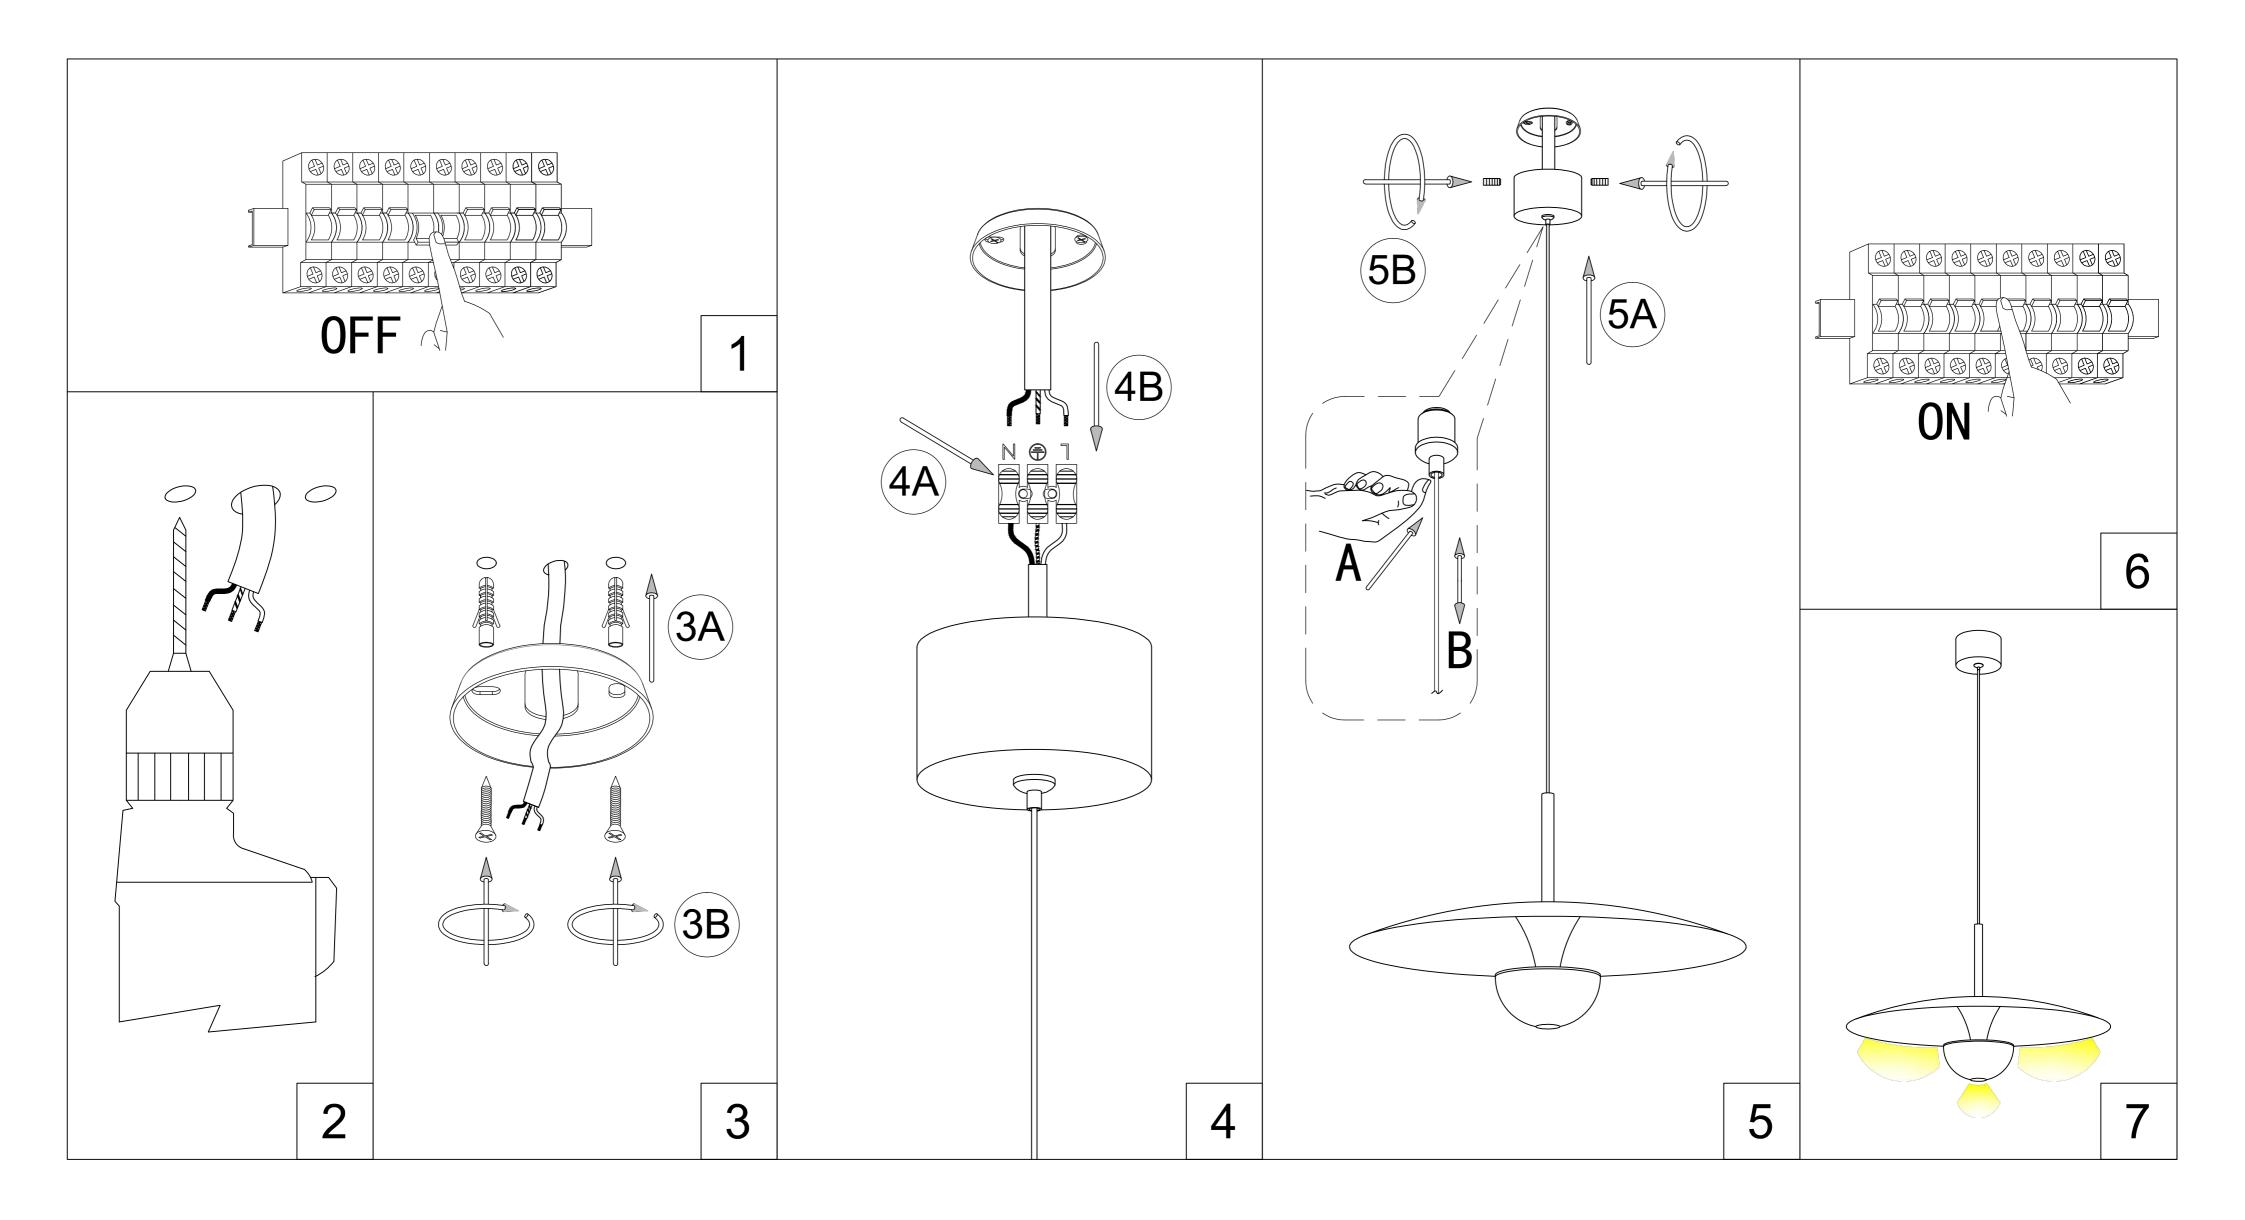

## USER MANUAL LED PENDENTS

01.SWITCH OFF MAIN 02.MAKE HOLE PATTERN 03.INSTALL THE BASE PLATE 04.CONNECT LAMP TO THE MAIN 05.DRIVE IN THE SCREWS UNTILL TIGHT 06.ADJUST BEAMING 07.SWITCH ON THE MAIN AND LIGHT ON