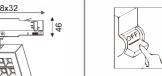

## Warnings:

- 1. Make sure that the product is installed properly before connecting to electricity.
- 2. Do not cover the fitting.

Circuit 1: Rotate the knob (A) 135° clockwise

from the starting position OFF, to connect circuit 3.

## KARIZMALUCE.COM

Circuit 3: Rotate the knob (A) 180° clockwise

from the starting position OFF, to connect circuit 4