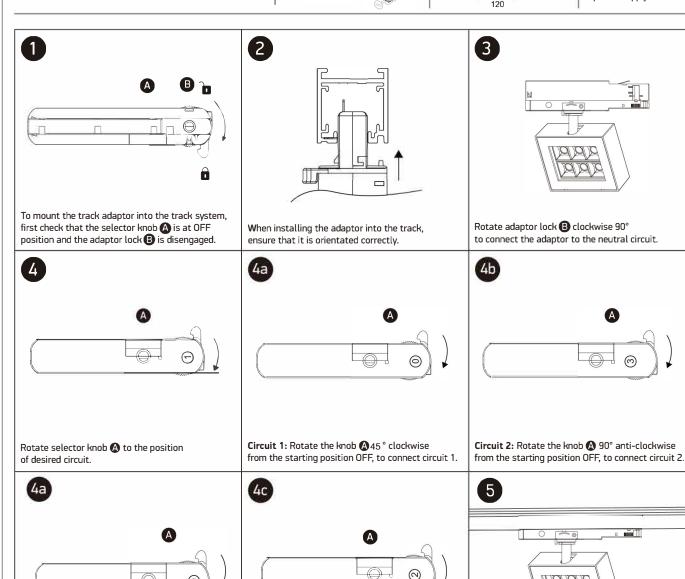

## Warnings:

- 1. Make sure that the product is installed properly before connecting to electricity.
- 2. Do not cover the fitting.

Circuit 1: Rotate the knob (A) 135° clockwise

from the starting position OFF, to connect circuit 3.