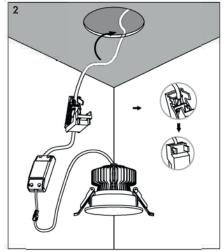

ucts some shade and finishing variation may occur, please make sure the luminaires are checked before installation • The luminaire must not be modified. Modifying the luminaire in any way invalidates the guarantee of conformity with standards and directives in force and it could make the actual luminaire hazardous • Before connecting the luminaire, make sure the mains power supply corresponds to the power indicated on the luminaire label • Never cover the luminaire during use. Luminaires classified for indoor use must never be used outdoors even if they are protected from the elements • The manufacturer reserves the right to change the product specification without prior notice.

## ! PLEASE NOTE: Installation must be done by qualified and trained personnel!