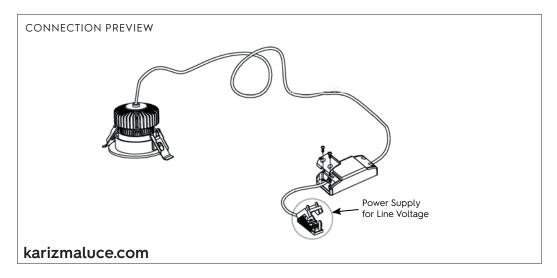

ted products some shade and finishing variation may occur, please make sure the luminaires are checked before installation • The luminaire must not be modified. Modifying the luminaire in any way invalidates the guarantee of conformity with standards and directives in force and it could make the actual luminaire hazardous • Before connecting the luminaire, make sure the mains power supply corresponds to the power indicated on the luminaire label • Never cover the luminaire during use. Luminaires classified for indoor use must never be used outdoors even if they are protected from the elements • The manufacturer reserves the right to change the product specification without prior notice.

## ! PLEASE NOTE: Installation must be done by qualified and trained personnel!