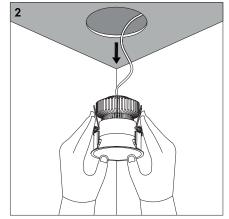

e shade and finishing variation may occur, please make sure the luminaires are checked before installation • The luminaire must not be modified. Modifying the luminaire in any way invalidates the guarantee of conformity with standards and directives in force and it could make the actual luminaire hazardous • Before connecting the luminaire, make sure the mains power supply corresponds to the power indicated on the luminaire label • Never cover the luminaire during use. Luminaires classified for indoor use must never be used outdoors even if they are protected from the elements • The manufacturer reserves the right to change the product specification without prior notice.

## ! PLEASE NOTE: Installation must be done by qualified and trained personnel!