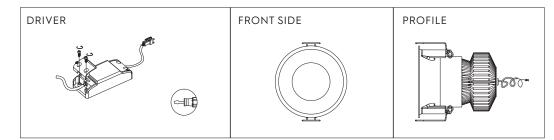

## PREPARATIONS:

Before assembling the luminaire, carefully read these instructions to make sure the luminaire functions correctly and safely • The mains isolator on the consumer unit/fuse board must be in "OFF" position before commencing any electrical work • The luminaires should be mounted on a flat, smooth surface • With all painted/plated products some shade and finishing variation may occur, please make sure the luminaires are checked before installation • The luminaire must not be modified. Modifying the luminaire in any way invalidates the guarantee of conformity with standards and directives in force and it could make the actual luminaire hazardous • Before connecting the luminaire, make sure the mains power supply corresponds to the power indicated on the luminaire label • Never cover the luminaire during use. Luminaires classified for indoor use must never be used outdoors even if they are protected from the elements • The manufacturer reserves the right to change the product specification without prior notice.