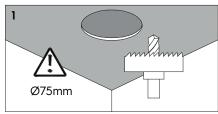

## PREPARATIONS:

Before assembling the luminaire, carefully read these instructions to make sure the luminaire functions correctly and safely • The mains isolator on the consumer unit/fuse board must be in "OFF" position before commencing any electrical work • The luminaires should be mounted on a flat, smooth surface • With all painted/plated products some shade and finishing variation may occur, please make sure the luminaires are checked before installation • The luminaire must not be modified. Modifying the luminaire in any way invalidates the guarantee of conformity with standards and directives in force and it could make the actual luminaire hazardous • Before connecting the luminaire, make sure the mains power supply corresponds to the power indicated on the luminaire label • Never cover the luminaire during use. Luminaires classified for indoor use must never be used outdoors even if they are protected from the elements • The manufacturer reserves the right to change the product specification without prior notice.

## ! PLEASE NOTE: Installation must be done by qualified and trained personnel!