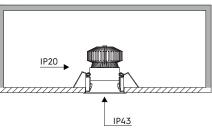

## PREPARATIONS:

Before assembling the luminaire, carefully read these instructions to make sure the luminaire functions correctly and safely • The mains isolator on the consumer unit/fuse board must be in "OFF" position before commencing any electrical work • The luminaires should be mounted on a flat, smooth surface • With all painted/plated products some shade and finishing variation may occur, please make sure the luminaires are checked before installation • The luminaire must not be modified. Modifying the luminaire in any way invalidates the guarantee of conformity with standards and directives in force and it could make the actual luminaire hazardous • Before connecting the luminaire, make sure the mains power supply corresponds to the power indicated on the luminaire label • Never cover the luminaire during use. Luminaires classified for indoor use must never be used outdoors even if they are protected from the elements • The manufacturer reserves the right to change the product specification without prior notice.