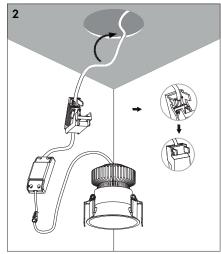

## PREPARATIONS:

Before assembling the luminaire, carefully read these instructions to make sure the luminaire functions correctly and safely • The mains isolator on the consumer unit/fuse board must be in "OFF" position before commencing any electrical work • The luminaires should be mounted on a flat, smooth surface • With all painted/plated products some shade and finishing variation may occur, please make sure the luminaires are checked before installation • The luminaire must not be modified. Modifying the luminaire in any way invalidates the guarantee of conformity with standards and directives in force and it could make the actual luminaire hazardous • Before connecting the luminaire, make sure the mains power supply corresponds to the power indicated on the luminaire label • Never cover the luminaire during use. Luminaires classified for indoor use must never be used outdoors even if they are protected from the elements • The manufacturer reserves the right to change the product specification without prior notice.

## ! PLEASE NOTE: Installation must be done by qualified and trained personnel!