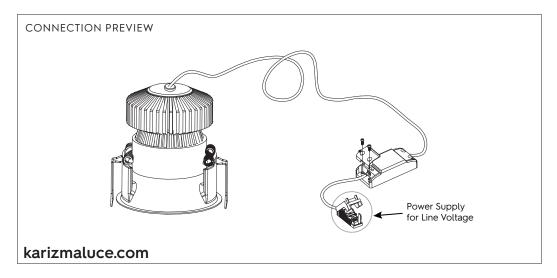

## PREPARATIONS:

Before assembling the luminaire, carefully read these instructions to make sure the luminaire functions correctly and safely • The mains isolator on the consumer unit/fuse board must be in "OFF" position before commencing any electrical work • The luminaires should be mounted on a flat, smooth surface • With all painted/plated products some shade and finishing variation may occur, please make sure the luminaires are checked before installation • The luminaire must not be modified. Modifying the luminaire in any way invalidates the guarantee of conformity with standards and directives in force and it could make the actual luminaire hazardous • Before connecting the luminaire, make sure the mains power supply corresponds to the power indicated on the luminaire label • Never cover the luminaire during use. Luminaires classified for indoor use must never be used outdoors even if they are protected from the elements • The manufacturer reserves the right to change the product specification without prior notice.