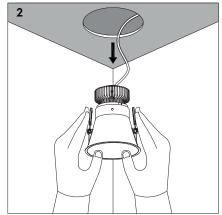

e shade and finishing variation may occur, please make sure the luminaires are checked before installation • The luminaire must not be modified. Modifying the luminaire in any way invalidates the guarantee of conformity with standards and directives in force and it could make the actual luminaire hazardous • Before connecting the luminaire, make sure the mains power supply corresponds to the power indicated on the luminaire label • Never cover the luminaire during use. Luminaires classified for indoor use must never be used outdoors even if they are protected from the elements • The manufacturer reserves the right to change the product specification without prior notice.

## ! PLEASE NOTE: Installation must be done by qualified and trained personnel!