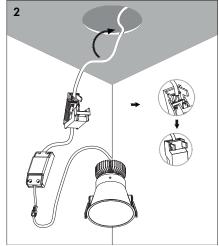

## PREPARATIONS:

Before assembling the luminaire, carefully read these instructions to make sure the luminaire functions correctly and safely • The mains isolator on the consumer unit/fuse board must be in "OFF" position before commencing any electrical work • The luminaires should be mounted on a flat, smooth surface • With all painted/plated products some shade and finishing variation may occur, please make sure the luminaires are checked before installation • The luminaire must not be modified. Modifying the luminaire in any way invalidates the guarantee of conformity with standards and directives in force and it could make the actual luminaire hazardous • Before connecting the luminaire, make sure the mains power supply corresponds to the power indicated on the luminaire label • Never cover the luminaire during use. Luminaires classified for indoor use must never be used outdoors even if they are protected from the elements • The manufacturer reserves the right to change the product specification without prior notice.

## ! PLEASE NOTE: Installation must be done by qualified and trained personnel!