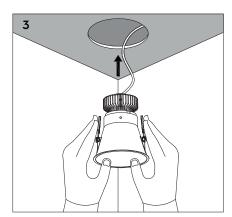

ts some shade and finishing variation may occur, please make sure the luminaires are checked before installation • The luminaire must not be modified. Modifying the luminaire in any way invalidates the guarantee of conformity with standards and directives in force and it could make the actual luminaire hazardous • Before connecting the luminaire, make sure the mains power supply corresponds to the power indicated on the luminaire label • Never cover the luminaire during use. Luminaires classified for indoor use must never be used outdoors even if they are protected from the elements • The manufacturer reserves the right to change the product specification without prior notice.

## ! PLEASE NOTE: Installation must be done by qualified and trained personnel!