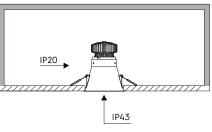

## PREPARATIONS:

Before assembling the luminaire, carefully read these instructions to make sure the luminaire functions correctly and safely • The mains isolator on the consumer unit/fuse board must be in "OFF" position before commencing any electrical work • The luminaires should be mounted on a flat, smooth surface • With all painted/plated products some shade and finishing variation may occur, please make sure the luminaires are checked before installation • The luminaire must not be modified. Modifying the luminaire in any way invalidates the guarantee of conformity with standards and directives in force and it could make the actual luminaire hazardous • Before connecting the luminaire, make sure the mains power supply corresponds to the power indicated on the luminaire label • Never cover the luminaire during use. Luminaires classified for indoor use must never be used outdoors even if they are protected from the elements • The manufacturer reserves the right to change the product specification without prior notice.