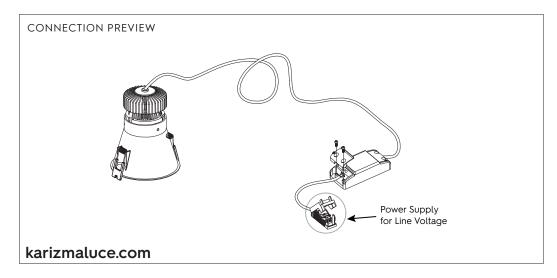

## PREPARATIONS:

Before assembling the luminaire, carefully read these instructions to make sure the luminaire functions correctly and safely • The mains isolator on the consumer unit/fuse board must be in "OFF" position before commencing any electrical work • The luminaires should be mounted on a flat, smooth surface • With all painted/plated products some shade and finishing variation may occur, please make sure the luminaires are checked before installation • The luminaire must not be modified. Modifying the luminaire in any way invalidates the guarantee of conformity with standards and directives in force and it could make the actual luminaire hazardous • Before connecting the luminaire, make sure the mains power supply corresponds to the power indicated on the luminaire label • Never cover the luminaire during use. Luminaires classified for indoor use must never be used outdoors even if they are protected from the elements • The manufacturer reserves the right to change the product specification without prior notice.