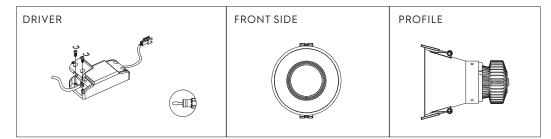

## PREPARATIONS:

Before assembling the luminaire, carefully read these instructions to make sure the luminaire functions correctly and safely • The mains isolator on the consumer unit/fuse board must be in "OFF" position before commencing any electrical work • The luminaires should be mounted on a flat, smooth surface • With all painted/plated products some shade and finishing variation may occur, please make sure the luminaires are checked before installation • The luminaire must not be modified. Modifying the luminaire in any way invalidates the guarantee of conformity with standards and directives in force and it could make the actual luminaire hazardous • Before connecting the luminaire, make sure the mains power supply corresponds to the power indicated on the luminaire label • Never cover the luminaire during use. Luminaires classified for indoor use must never be used outdoors even if they are protected from the elements • The manufacturer reserves the right to change the product specification without prior notice.