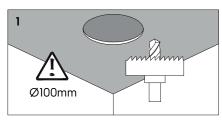

## PREPARATIONS:

Before assembling the luminaire, carefully read these instructions to make sure the luminaire functions correctly and safely • The mains isolator on the consumer unit/fuse board must be in "OFF" position before commencing any electrical work • The luminaires should be mounted on a flat, smooth surface • With all painted/plated products some shade and finishing variation may occur, please make sure the luminaires are checked before installation • The luminaire must not be modified. Modifying the luminaire in any way invalidates the guarantee of conformity with standards and directives in force and it could make the actual luminaire hazardous • Before connecting the luminaire, make sure the mains power supply corresponds to the power indicated on the luminaire label • Never cover the luminaire during use. Luminaires classified for indoor use must never be used outdoors even if they are protected from the elements • The manufacturer reserves the right to change the product specification without prior notice.

## ! PLEASE NOTE: Installation must be done by qualified and trained personnel!