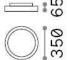

### **Indoor - Ceiling lamps**

 Ean
 8021696327570

 Item
 RAY PL D30 BIANCO

 Installation
 Ceiling lamps

 Guarantee
 5 years

 Gross weight
 1.72 kg

 Volume
 0.006654 m³

### Technical info

Net weight 1.62 kg
Insulation class II
Protection index IP44
Compliance CE

Operating temperature  $0^{\circ} \sim +40 {\,}^{\circ}\text{C}$ 

Full load efficiency x

Dimmer NO, On-Off, CCT Switch on Board